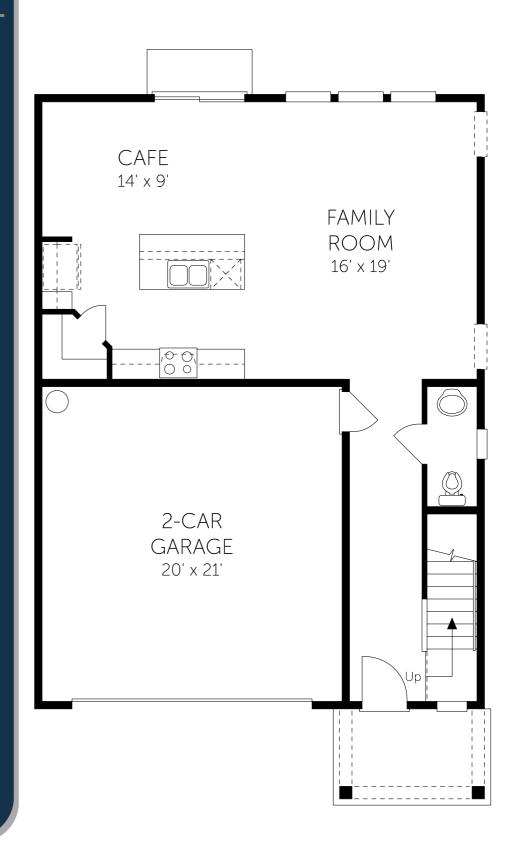

## Nassau

First Floor

- 3 Beds
- 2 Full Baths | 1 Half Bath
- 1,968 Sq. Ft.

No Options Selected

Dream Finders Homes reserves the right to change elevations, specifications, materials and pricing without prior notice. Variations within the floor plans and elevations do exist. Square footage are approximate and will vary. Options may differ from what is shown per community, please contact a sales consultant for more information. ©2023. Dream Finders Homes 8/19.