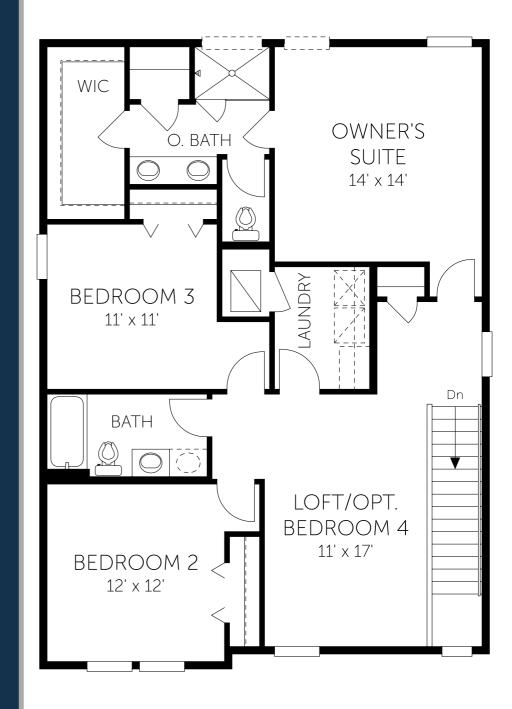

## Nassau

Second Floor

- 3 Beds
- 2 Full Baths | 1 Half Bath
- 1,968 Sq. Ft.

**No Options Selected** 

Dream Finders Homes reserves the right to change elevations, specifications, materials and pricing without prior notice. Variations within the floor plans and elevations do exist. Square footage are approximate and will vary. Options may differ from what is shown per community, please contact a sales consultant for more information. ©2023. Dream Finders Homes 8/19.