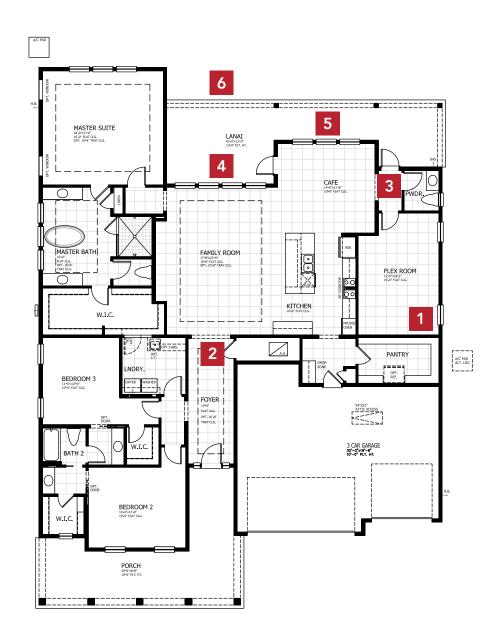

## TANNER COASTAL

| 3-5 BEDROOMS | 2.5-4 BATHROOMS         |
|--------------|-------------------------|
| 3 CAR GARAGE | 2,853-3,631 SQUARE FEET |

In the interest of continuous product improvements and to meet changing market conditions, MasterCraft Builder Group reserves the right to modify floor plans, exterior elevations, specifications, features, prices and product types without prior notice or obligation. Some features may vary from plan to plan. All plans, elevation renderings, and artist's conceptions are not necessarily to scale. All square footages are approximate. Window size, type and location may vary with each elevation. 06/01/2022