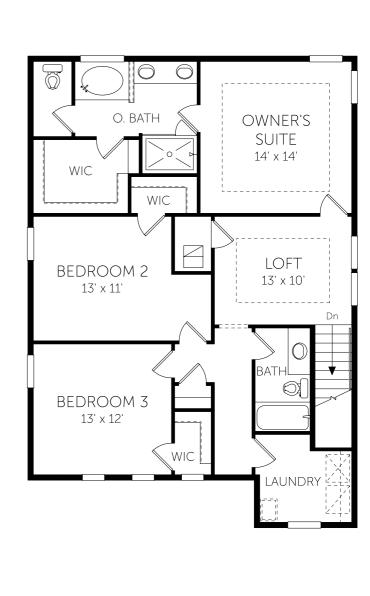

## Timuquana

Second Floor

- 3 Beds
- 2 Full Baths | 1 Half Bath
- 2,036 Sq. Ft.

Dream Finders Homes reserves the right to change elevations, specifications, materials and pricing without prior notice. Variations within the floor plans and elevations do exist. Square footage are approximate and will vary. Options may differ from what is shown per community, please contact a sales consultant for more information. ©2023. Dream Finders Homes 8/19. Revision: 3/1/2023