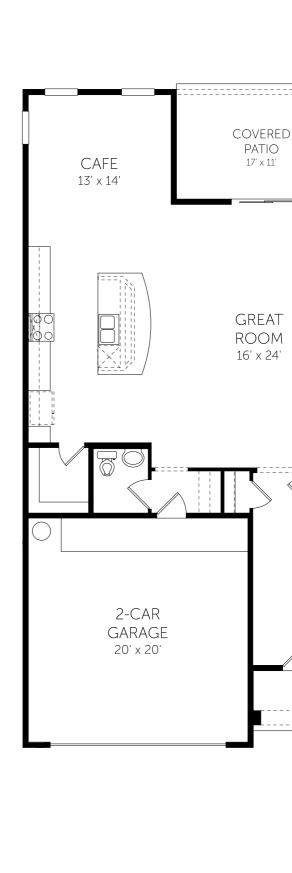

## Timuquana

First Floor

- 3 Beds
- 2 Full Baths | 1 Half Bath
- 2,036 Sq. Ft.

No Options Selected

Dream Finders Homes reserves the right to change elevations, specifications, materials and pricing without prior notice. Variations within the floor plans and elevations do exist. Square footage are approximate and will vary. Options may differ from what is shown per community, please contact a sales consultant for more information. ©2023. Dream Finders Homes 8/19. Revision: 3/1/2023