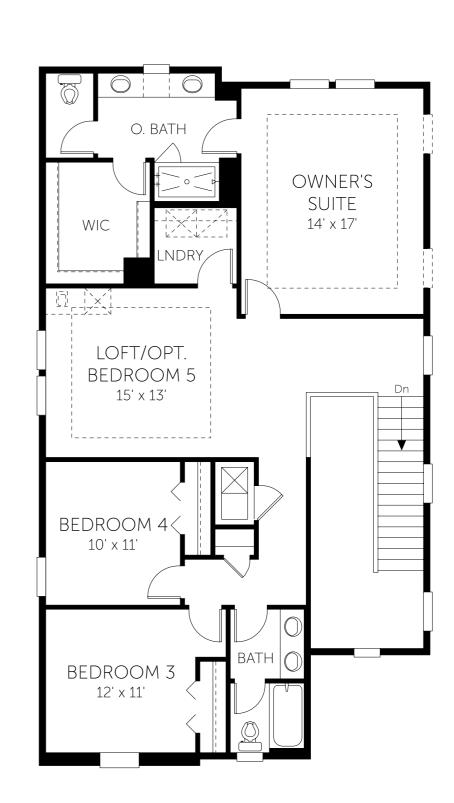

## Vilano

Second Floor

- 4 Beds
- 3 Full Baths
- 1 Garage
- 2,500 Sq. Ft.

## **No Options Selected**

DREAMFINDERSHOMES.COM

Dream Finders Homes reserves the right to change elevations, specifications, materials and pricing without prior notice. Variations within the floor plans and elevations do exist. Square footage are approximate and will vary. Options may differ from what is shown per community, please contact a sales consultant for more information. ©2023. Dream Finders Homes 8/19. Revision: 5/10/2023