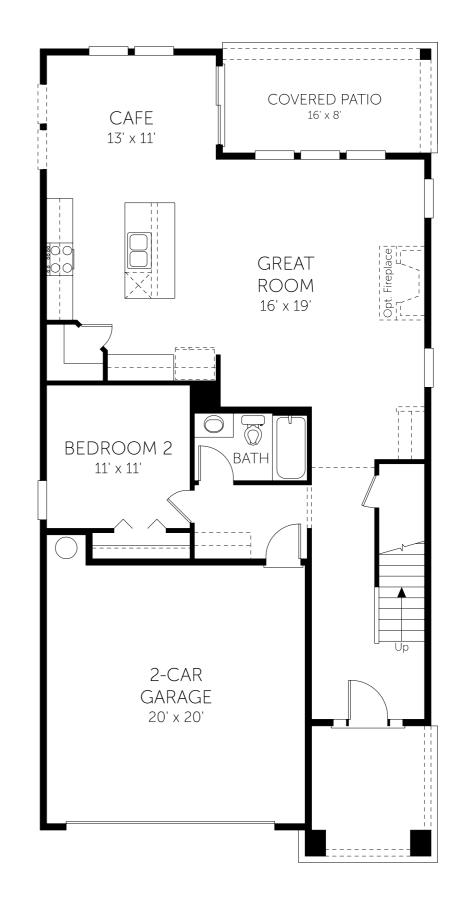

## Vilano

First Floor

- 4 Beds
- 3 Full Baths
- 1 Garage
- 2,500 Sq. Ft.

**No Options Selected** 

DREAMFINDERSHOMES.COM

Dream Finders Homes reserves the right to change elevations, specifications, materials and pricing without prior notice. Variations within the floor plans and elevations do exist. Square footage are approximate and will vary. Options may differ from what is shown per community, please contact a sales consultant for more information. ©2023. Dream Finders Homes 8/19. Revision: 5/10/2023