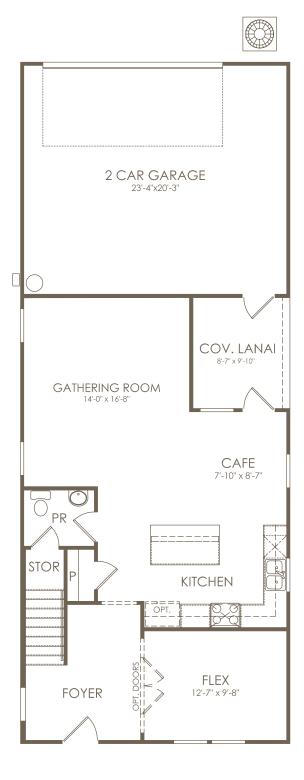

Hawthorn Park Circle, Wildlight, FL 32097

Capri Floor Plan
3 Bedrooms \* 2.5 Bathrooms \* 2 Car Garage

## Floor 1

For this application, the company does not warrant or assume any legal liability or responsibility for the accuracy, completeness, or usefulness of any information, apparatus, product, or process disclosed. Base floor plan subject to change based on elevation selected.