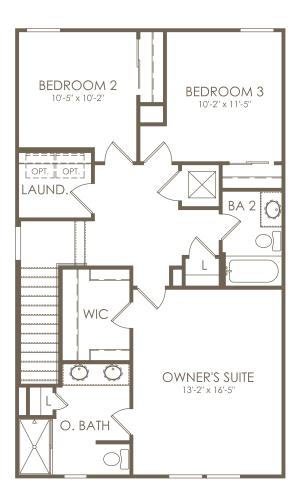

## HAWTHORN PARK AT WILDLIGHT

Hawthorn Park Circle, Wildlight, FL 32097

Capri Floor Plan 3 Bedrooms \* 2.5 Bathrooms \* 2 Car Garage

Floor 2

For this application, the company does not warrant or assume any legal liability or responsibility for the accuracy, completeness, or usefulness of any information, apparatus, product, or process disclosed. Base floor plan subject to change based on elevation selected.