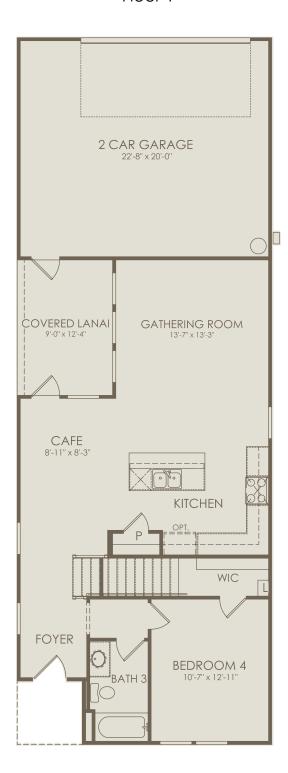

Hawthorn Park Circle, Wildlight, FL 32097

Juniper Floor Plan 4 Bedrooms \* 3 Bathrooms \* 2 Car Garage

## Floor 1

Options not selected include: Kitchen Layout 4

For this application, the company does not warrant or assume any legal liability or responsibility for the accuracy, completeness, or usefulness of any information, apparatus, product, or process disclosed. Base floor plan subject to change based on elevation selected.