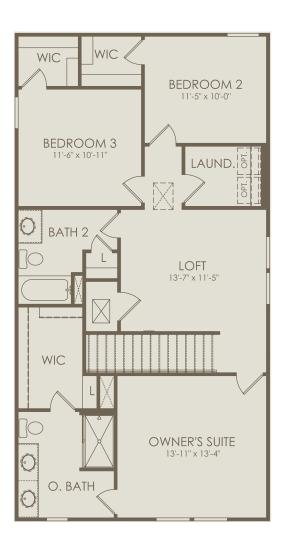

Page 1 02-27-2024

Hawthorn Park Circle, Wildlight, FL 32097

Juniper Floor Plan 4 Bedrooms \* 3 Bathrooms \* 2 Car Garage

Floor 2

Options not selected include: Kitchen Layout 4

For this application, the company does not warrant or assume any legal liability or responsibility for the accuracy, completeness, or usefulness of any information, apparatus, product, or process disclosed. Base floor plan subject to change based on elevation selected.