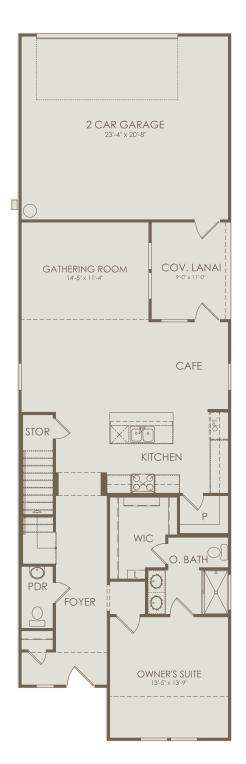

Pulte

Monterey Floor Plan 3 Bedrooms \* 2.5 Bathrooms \* 2 Car Garage

Options not selected include : Kitchen Layout 4, Stacked Washer/Dryer at Owner's Suite

For this application, the company does not warrant or assume any legal liability or responsibility for the accuracy, completeness, or usefulness of any information, apparatus, product, or process disclosed. Base floor plan subject to change based on elevation selected.