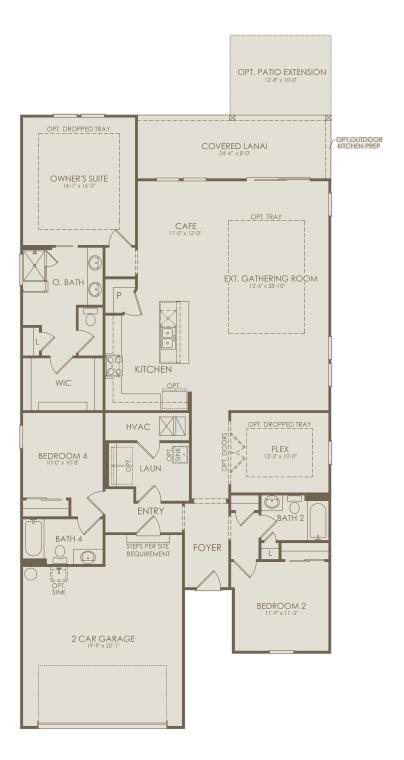

Hawthorn Park Circle, Wildlight, FL 32097

Mystique Floor Plan
3-4 Bedrooms \* 3 Bathrooms \* 2 Car Garage

## Floor 1

Options not selected include: Shower at Bath 2, Shower at Bath 4, Sliding Glass Door at Cafe, Pocket Sliding Glass Door at Gathering Room, Bedroom 3, Kitchen Layout 4, Laundry Upgrade, Owner's Bath 3, Owner's Bath 4