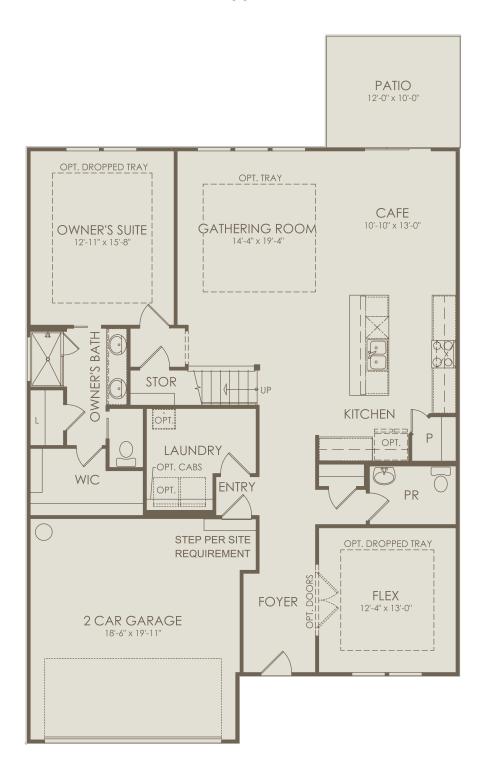

## FOREST PARK AT WILDLIGHT

Salt Meadow Loop, Wildlight, FL 32097 904-595-9180

Whitestone Floor Plan
4-5 Bedrooms \* 2.5-4 Bathrooms \* 2 Car Garage

## Floor 1

Options not selected include: Shower at Bath 3, Bedroom 5, Pocket Sliding Glass Door at Gathering Room, Kitchen Layout 4, Owner's Bath 3, Owner's Bath 5, Covered Lanai, Bath 4

For this application, the company does not warrant or assume any legal liability or responsibility for the accuracy, completeness, or usefulness of any information, apparatus, product, or process disclosed. Base floor plan subject to change based on elevation selected.

Page 1 06-28-2023