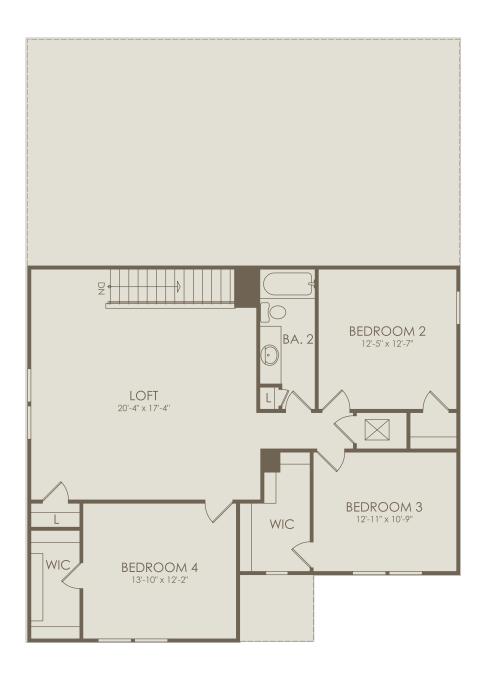

## FOREST PARK AT WILDLIGHT

Salt Meadow Loop, Wildlight, FL 32097 904-595-9180

Whitestone Floor Plan
4-5 Bedrooms \* 2.5-4 Bathrooms \* 2 Car Garage

## Floor 2

Options not selected include: Shower at Bath 3, Bedroom 5, Pocket Sliding Glass Door at Gathering Room, Kitchen Layout 4, Owner's Bath 3, Owner's Bath 5, Covered Lanai, Bath 4

For this application, the company does not warrant or assume any legal liability or responsibility for the accuracy, completeness, or usefulness of any information, apparatus, product, or process disclosed. Base floor plan subject to change based on elevation selected.

Page 2 06-28-2023