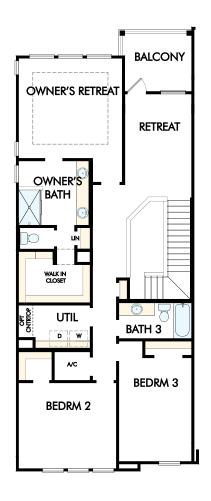

## **David Weekley Homes**

From \$492,400.00 | 2291 - 2321 sq. ft. | 2 Stories | 3 Bedrooms | 3 Bathrooms | 2 Car Garage 1st Floor

**Options** 

Sales Office:

9925 Element Road, Jacksonville, FL 32256

Hours: