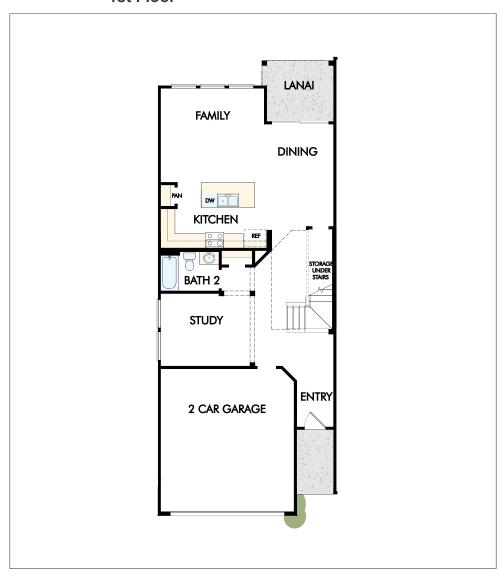

## **David Weekley Homes**

From \$492,400.00 | 2291 - 2321 sq. ft. | 2 Stories | 3 Bedrooms | 3 Bathrooms | 2 Car Garage 1st Floor

**Options** 

Sales Office:

9925 Element Road, Jacksonville, FL 32256

Hours: