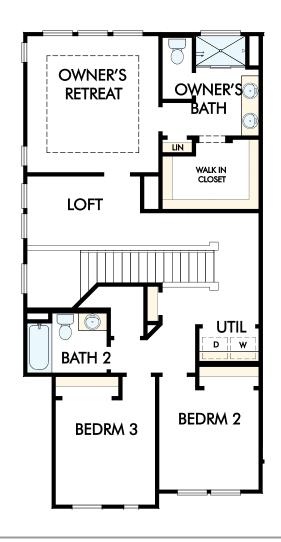

Call for pricing | 1692 sq. ft. | 2 Stories | 3 Bedrooms | 2 Bathrooms | 2 Car Garage

**Options** 