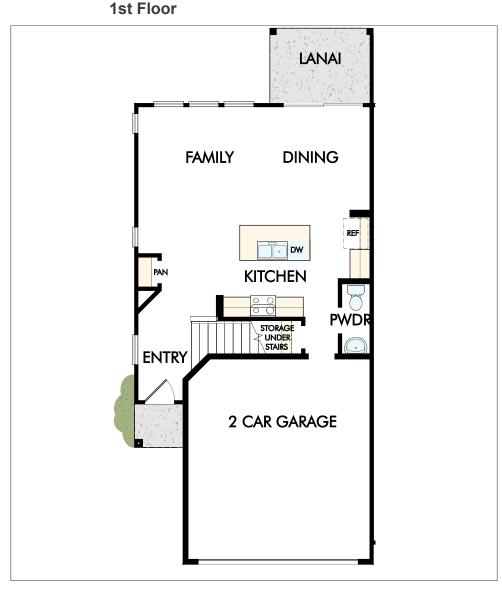

Call for pricing | 1692 sq. ft. | 2 Stories | 3 Bedrooms | 2 Bathrooms | 2 Car Garage

**Options** 