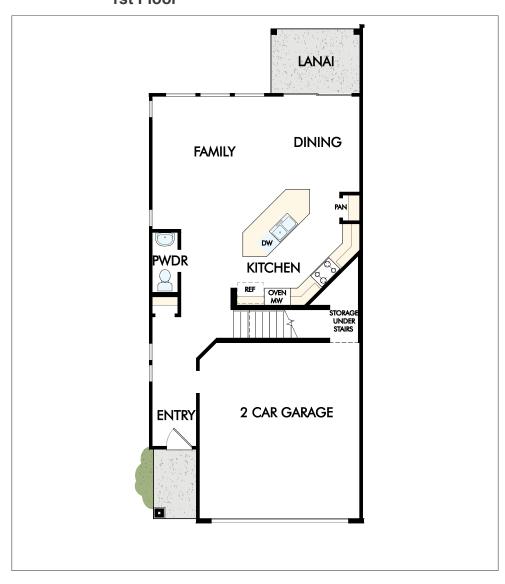

Call for pricing | 1926 sq. ft. | 2 Stories | 3 Bedrooms | 2 Bathrooms | 2 Car Garage 1st Floor

**Options** 

Sales Office:

9925 Element Rd. , Jacksonville, FL 32256

Hours:

Monday - Saturday 10:00 AM - 6:00 PM Sunday 12:00 PM - 6:00 PM