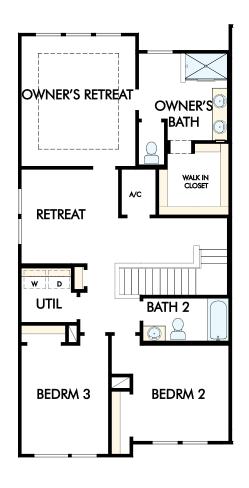

Call for pricing | 1926 sq. ft. | 2 Stories | 3 Bedrooms | 2 Bathrooms | 2 Car Garage 1st Floor

**Options** 

Sales Office:

9925 Element Rd. , Jacksonville, FL 32256

Hours:

Monday - Saturday 10:00 AM - 6:00 PM Sunday 12:00 PM - 6:00 PM