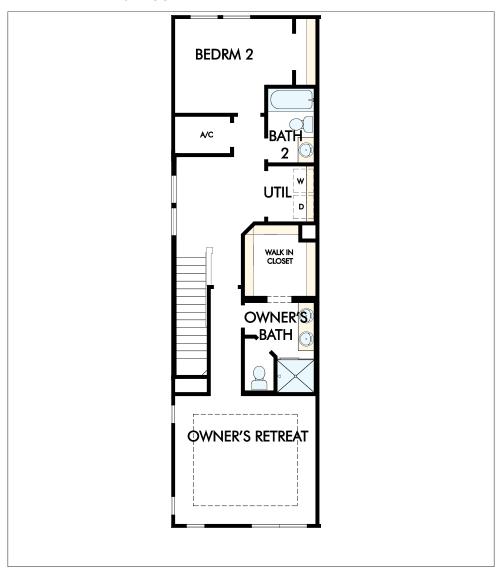

## 2nd Floor

Options

Sales Office:

9925 Element Rd., Jacksonville, FL 32256

Hours:

Monday - Saturday 10:00 AM - 6:00 PM

Sunday 12:00 PM - 6:00 PM

or Please Call for an Appointment

## **Sales Team**

Denise Patricolo (dpatricolo@dwhomes.com) Lisa Daniel (ldaniel@dwhomes.com)

Figures reflecting size, square footage, and other dimensions are estimates; actual construction may vary. Size/square footage and price of your home may vary based on bonus rooms and options selected. Floor plans may vary according to elevation. Prices, plans, dimensions, features, specifications, materials, and availability of homes or communities are subject to change without notice or obligation. Please contact us to verify current information. Illustrations are artist's depictions only. They may differ from completed improvements and may change without notice.