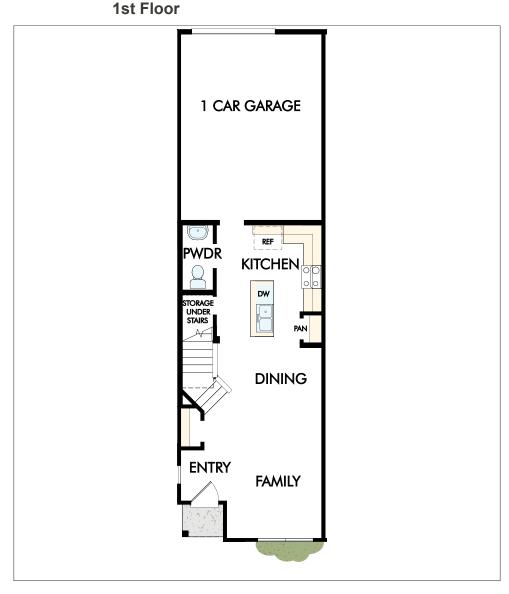

Call for pricing | 1412 sq. ft. | 2 Stories | 2 Bedrooms | 2 Bathrooms | 1 Car Garage

**Options** 

## Sales Office:

9925 Element Rd. , Jacksonville, FL 32256 **Hours:** 

Monday - Saturday 10:00 AM - 6:00 PM Sunday 12:00 PM - 6:00 PM

or Please Call for an Appointment

## **Sales Team**

Denise Patricolo (dpatricolo@dwhomes.com) Lisa Daniel (ldaniel@dwhomes.com)

Figures reflecting size, square footage, and other dimensions are estimates; actual construction may vary. Size/square footage and price of your home may vary based on bonus rooms and options selected. Floor plans may vary according to elevation. Prices, plans, dimensions, features, specifications, materials, and availability of homes or communities are subject to change without notice or obligation. Please contact us to verify current information. Illustrations are artist's depictions only. They may differ from completed improvements and may change without notice.