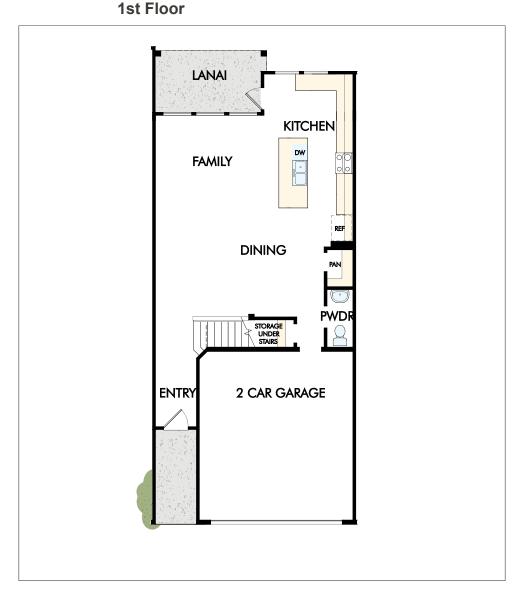

Call for pricing | 2036 sq. ft. | 2 Stories | 3 Bedrooms | 2 Bathrooms | 2 Car Garage

**Options** 

Sales Office:

9925 Element Rd. , Jacksonville, FL 32256

Hours:

Monday - Saturday 10:00 AM - 6:00 PM

Sunday 12:00 PM - 6:00 PM