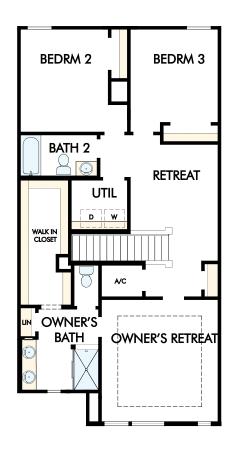

Call for pricing | 2036 sq. ft. | 2 Stories | 3 Bedrooms | 2 Bathrooms | 2 Car Garage

**Options** 

Sales Office:

9925 Element Rd. , Jacksonville, FL 32256

Hours:

Monday - Saturday 10:00 AM - 6:00 PM

Sunday 12:00 PM - 6:00 PM