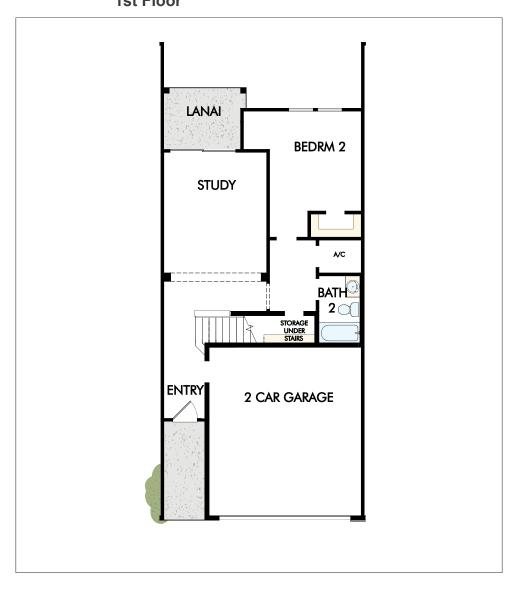

Call for pricing | 1890 sq. ft. | 2 Stories | 2 Bedrooms | 2 Bathrooms | 2 Car Garage 1st Floor

**Options** 

Sales Office:

9925 Element Rd. , Jacksonville, FL 32256

Hours:

Monday - Saturday 10:00 AM - 6:00 PM Sunday 12:00 PM - 6:00 PM

or Please Call for an Appointment

## **Sales Team**

Denise Patricolo (dpatricolo@dwhomes.com) Lisa Daniel (ldaniel@dwhomes.com)

Figures reflecting size, square footage, and other dimensions are estimates; actual construction may vary. Size/square footage and price of your home may vary based on bonus rooms and options selected. Floor plans may vary according to elevation. Prices, plans, dimensions, features, specifications, materials, and availability of homes or communities are subject to change without notice or obligation. Please contact us to verify current information. Illustrations are artist's depictions only. They may differ from completed improvements and may change without notice.