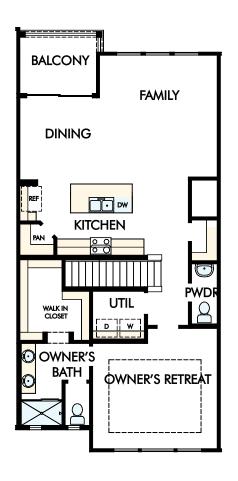

2nd Floor

**Options** 

Sales Office:

9925 Element Rd., Jacksonville, FL 32256

Hours:

Monday - Saturday 10:00 AM - 6:00 PM

Sunday 12:00 PM - 6:00 PM

or Please Call for an Appointment

Sales Team

Denise Patricolo (dpatricolo@dwhomes.com) Lisa Daniel (ldaniel@dwhomes.com)

Figures reflecting size, square footage, and other dimensions are estimates; actual construction may vary. Size/square footage and price of your home may vary based on bonus rooms and options selected. Floor plans may vary according to elevation. Prices, plans, dimensions, features, specifications, materials, and availability of homes or communities are subject to change without notice or obligation. Please contact us to verify current information. Illustrations are artist's depictions only. They may differ from completed improvements and may change without notice.