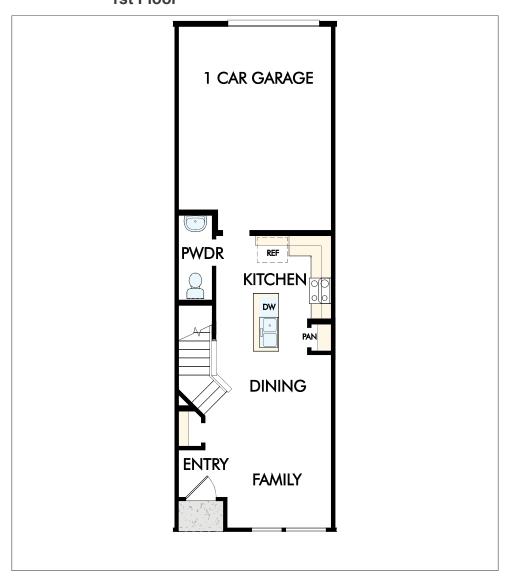

Call for pricing | 1267 sq. ft. | 2 Stories | 2 Bedrooms | 2 Bathrooms | 1 Car Garage 1st Floor

**Options** 