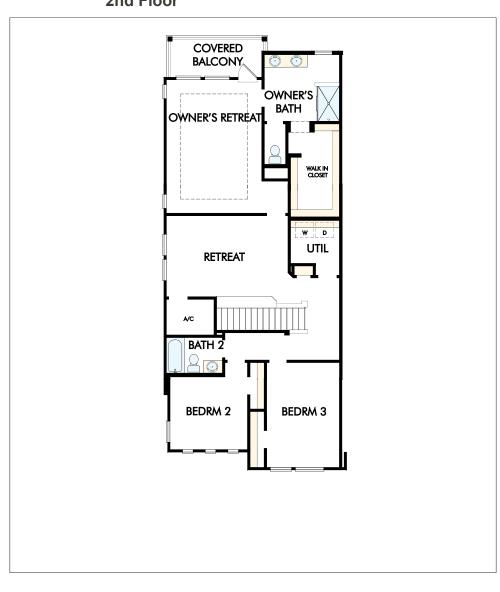

## From \$486,400.00 | 2352 - 2367 sq. ft. | 2 Stories | 3 Bedrooms | 2 Bathrooms | 2 Car Garage 2nd Floor

Options

## **Sales Team** Lisa Daniel (Idaniel@dwhomes.com) Denise Patricolo (dpatricolo@dwhomes.com)

Figures reflecting size, square footage, and other dimensions are estimates; actual construction may vary. Size/square footage and price of your home may vary based on bonus rooms and options selected. Floor plans may vary according to elevation. Prices, plans, dimensions, features, specifications, materials, and availability of homes or communities are subject to change without notice or obligation. Please contact us to verify current information. Illustrations are artist's depictions only. They may differ from completed improvements and may change without notice.