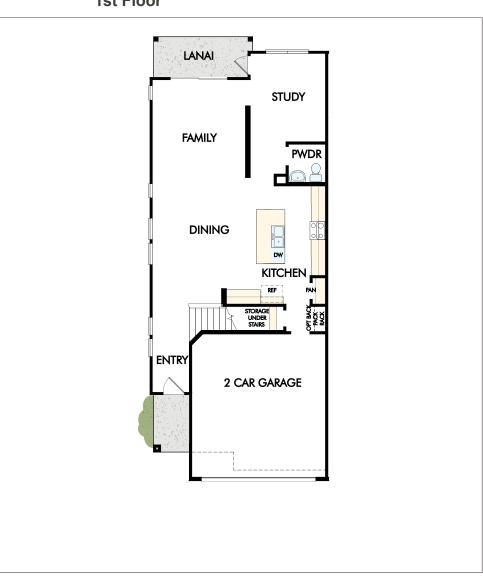

From \$486,400.00 | 2352 - 2367 sq. ft. | 2 Stories | 3 Bedrooms | 2 Bathrooms | 2 Car Garage

**1st Floor** 

Options

Figures reflecting size, square footage, and other dimensions are estimates; actual construction may vary. Size/square footage and price of your home may vary based on bonus rooms and options selected. Floor plans may vary according to elevation. Prices, plans, dimensions, features, specifications, materials, and availability of homes or communities are subject to change without notice or obligation. Please contact us to verify current information. Illustrations are artist's depictions only. They may differ from completed improvements and may change without notice.