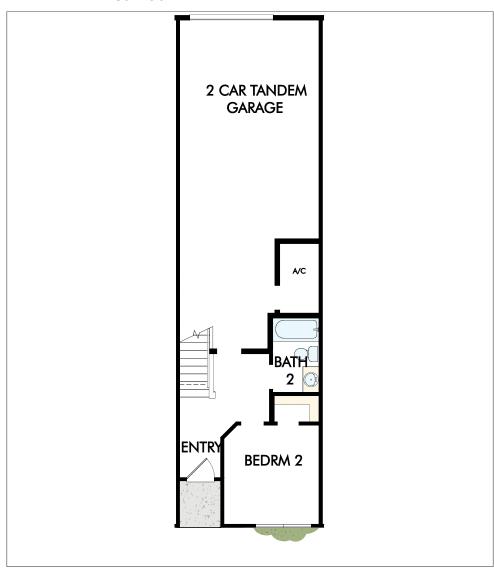

Call for pricing | 1230 sq. ft. | 2 Stories | 2 Bedrooms | 2 Bathrooms | 2 Car Garage

1st Floor

**Options** 

## Sales Office:

9925 Element Rd. , Jacksonville, FL 32256

Hours:

Monday - Saturday 10:00 AM - 6:00 PM

Sunday 12:00 PM - 6:00 PM or Please Call for an Appointment

## **Sales Team**

Denise Patricolo (dpatricolo@dwhomes.com) Lisa Daniel (ldaniel@dwhomes.com)

Figures reflecting size, square footage, and other dimensions are estimates; actual construction may vary. Size/square footage and price of your home may vary based on bonus rooms and options selected. Floor plans may vary according to elevation. Prices, plans, dimensions, features, specifications, materials, and availability of homes or communities are subject to change without notice or obligation. Please contact us to verify current information. Illustrations are artist's depictions only. They may differ from completed improvements and may change without notice.