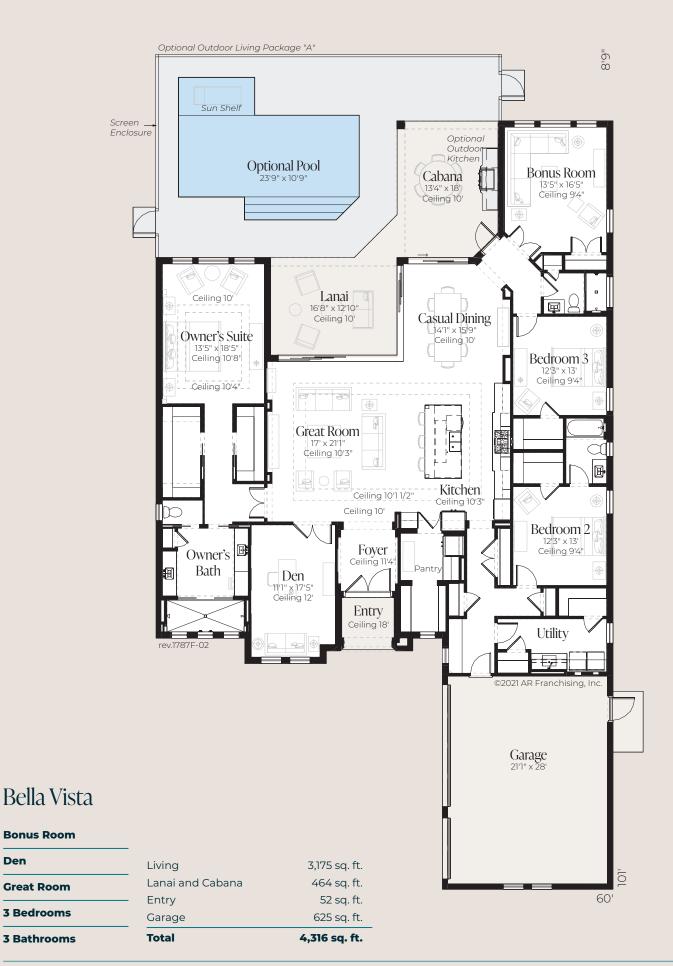

© 2021 All rights reserved. Changes and modifications to floor plans, materials and specifications may be made without notice. Square Footages will vary between elevations specific to plan and exterior material differences. Some items pictured or illustrated are optional and are an additional cost. Dimensions are approximate. Illustrations are artist renderings only. Home and customer-specific detailed drawings and specifications will be furnished to each customer as part of their Building Agreement. All AR Homes® floor plans and designs are copyrighted. All rights reserved and strictly enforced.

Den

н  $\cap$ BY ARTHUR RUTENBERG