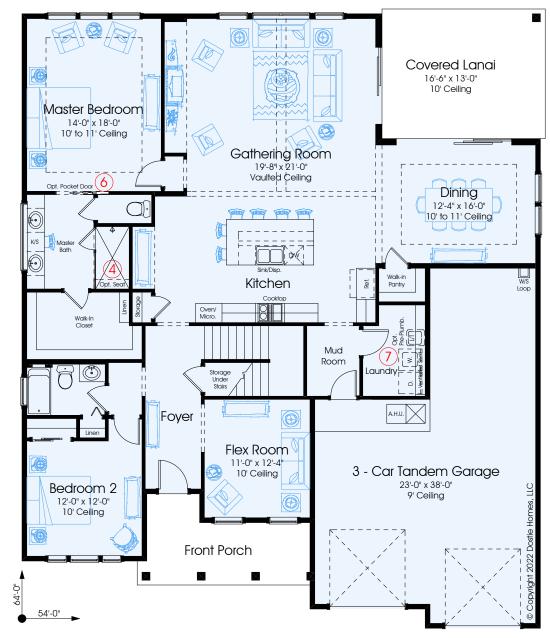

DOSTIEHOMES

1st Floor Plan - Seaside

| 1st FLOOR A/C:<br>2nd FLOOR A/C: | 2224<br>791 |
|----------------------------------|-------------|
| TOTAL A/C:<br>COVERED PORCHES:   |             |
| GARAGES:<br>TOTAL COVERED:       | 699         |