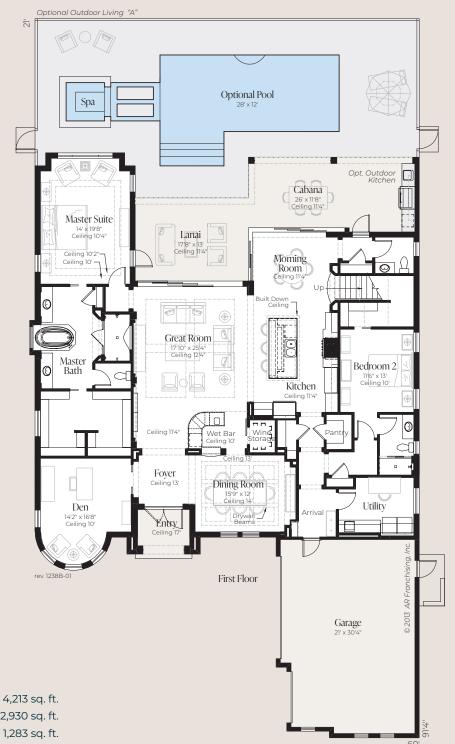

## Castellina

| 66 sq. ft.      |
|-----------------|
|                 |
| 667 sq. ft.     |
| 366 sq. ft.     |
| 541 sq. ft.     |
| g 1,283 sq. ft. |
| 2,930 sq. ft.   |
| 4,213 sq. ft.   |
|                 |

© 2021 All rights reserved. Changes and modifications to floor plans, materials and specifications may be made without notice. Square Footages will vary between elevations specific to plan and exterior material differences. Some items pictured or illustrated are optional and are an additional cost. Dimensions are approximate. Illustrations are artist renderings only. Home and customer-specific detailed drawings and specifications will be furnished to each customer as part of their Building Agreement. All AR Homes® floor plans and designs are copyrighted. All rights reserved and strictly enforced.