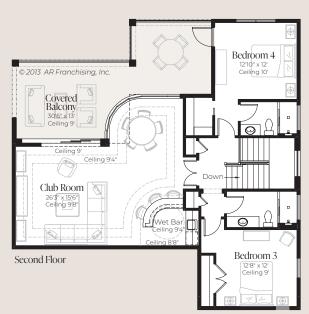

## Castellina

| 66 sq. ft.      |
|-----------------|
|                 |
| 667 sq. ft.     |
| 366 sq. ft.     |
| 541 sq. ft.     |
| g 1,283 sq. ft. |
| 2,930 sq. ft.   |
| 4,213 sq. ft.   |
|                 |

© 2021 All rights reserved. Changes and modifications to floor plans, materials and specifications may be made without notice. Square Footages will vary between elevations specific to plan and exterior material differences. Some items pictured or illustrated are optional and are an additional cost. Dimensions are approximate. Illustrations are artist renderings only. Home and customer-specific detailed drawings and specifications will be furnished to each customer as part of their Building Agreement. All AR Homes® floor plans and designs are copyrighted. All rights reserved and strictly enforced.