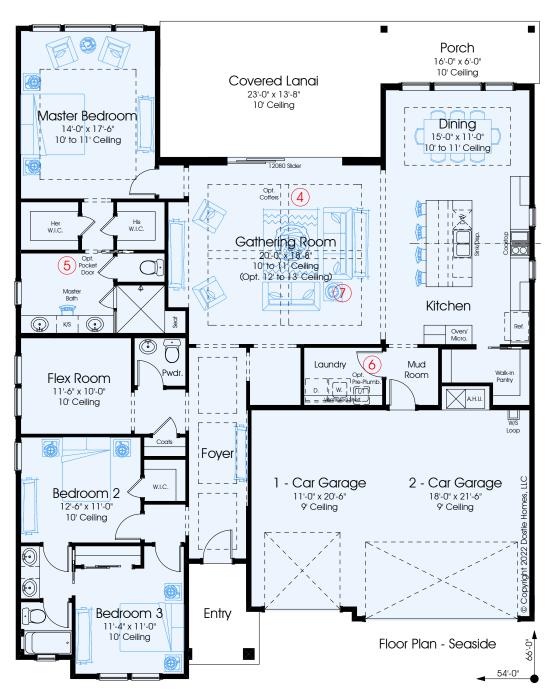

## COLINA 2334

DOSTIFHOMES

3

2.5

3

 1st FLOOR A/C:
 2334

 2nd FLOOR A/C:
 N/A

 TOTAL A/C:
 2334

 COVERED PORCHES:
 474

 GARAGES:
 654

 TOTAL COVERED:
 3462

In the interest of continuous improvement, and to meet the changing market conditions, the builder reserves the right to modify the plans, specifications and products without notice or obligation. Square footage shown is an estimate and may vary. Depictions of homes and features are artist and designer conceptions. Landscape, interior surfaces and finishes may be decorator suggestions that are not included in purchase price. This ad contains general information about the community and is not an offer for the purchase of a new home.