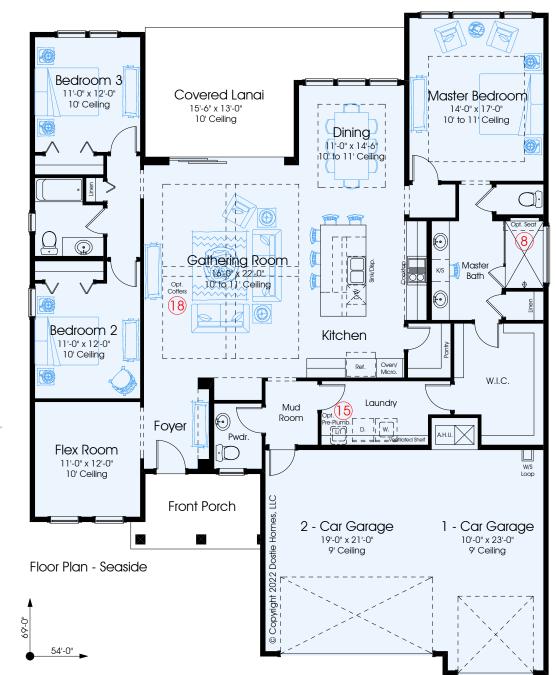

| 1st FLOOR A/C:     | 2225 |
|--------------------|------|
| 2nd FLOOR A/C:     | N/A  |
| TOTAL A/C:         | 2225 |
| COVERED PORCHES: . | 349  |
| GARAGES:           | 682  |
| TOTAL COVERED:     | 3256 |