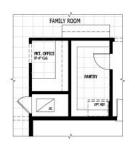

## ELLA FLOOR PLAN OPTIONS

1 BEDROOM 4

2 POCKET OFFICE

3 BATHROOM 3

3 POWDER BATHROOM

4 BEDROOM 5 & BATHROOM 3 & 4

4 BEDROOM 5 & BATHROOM

5 LANAI SLIDING DOOR