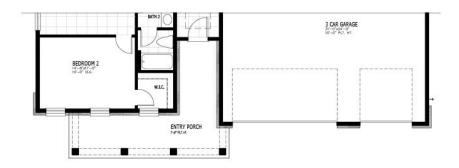

## MAIN FLOOR PLAN

| 3 - 6 BEDROOMS | 2 - 5 BATHROOMS           |
|----------------|---------------------------|
| 3 CAR GARAGE   | 3,164 - 4,119 SQUARE FEET |

In the interest of continuous product improvements and to meet changing market conditions, MasterCraft Builder Group reserves the right to modify floor plans, exterior elevations, specifications, features, prices and product types without prior notice or obligation. Some features may vary from plan to plan. All plans, elevation renderings, and artist's conceptions are not necessarily to scale. All square footages are approximate. Window size, type and location may vary with each elevation. 06/15/2022