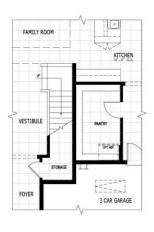

## MAIN FLOOR PLAN

| 3 - 6 BEDROOMS | 2 - 5 BATHROOMS           |
|----------------|---------------------------|
| 3 CAR GARAGE   | 3,164 - 4,119 SQUARE FEET |

In the interest of continuous product improvements and to meet changing market conditions, MasterCraft Builder Group reserves the right to modify floor plans, exterior elevations, specifications, features, prices and product types without prior notice or obligation. Some features may vary from plan to plan. All plans, elevation renderings, and artist's conceptions are not necessarily to scale. All square footages are approximate. Window size, type and location may vary with each elevation. 06/15/2022