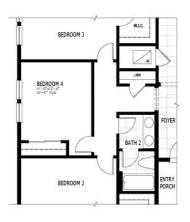

## ELLA FLOOR PLAN OPTIONS

1 BEDROOM 4

2 POCKET OFFICE

3 BATHROOM 3

3 POWDER BATHROOM

4 BEDROOM 5 & BATHROOM 3 & 4

4 BEDROOM 5 & BATHROOM

5 LANAI SLIDING DOOR