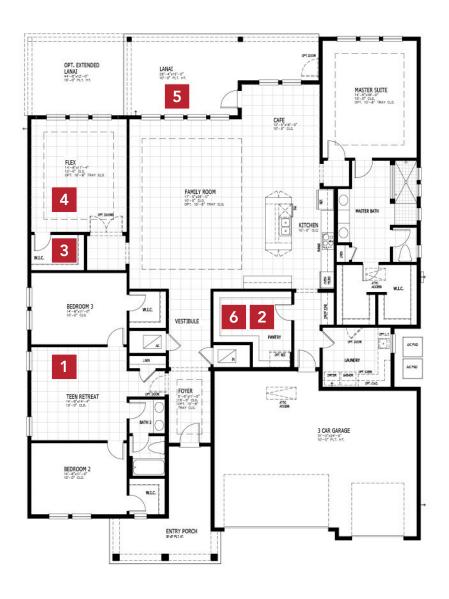

## MAIN FLOOR PLAN

| 3 - 6 BEDROOMS | 2 - 5 BATHROOMS           |
|----------------|---------------------------|
| 3 CAR GARAGE   | 3,164 - 4,119 SQUARE FEET |

In the interest of continuous product improvements and to meet changing market conditions, MasterCraft Builder Group reserves the right to modify floor plans, exterior elevations, specifications, features, prices and product types without prior notice or obligation. Some features may vary from plan to plan. All plans, elevation renderings, and artist's conceptions are not necessarily to scale. All square footages are approximate. Window size, type and location may vary with each elevation. 06/15/2022

## ELLA FLOOR PLAN OPTIONS

1 BEDROOM 4

2 POCKET OFFICE

3 BATHROOM 3

3 POWDER BATHROOM

4 BEDROOM 5 & BATHROOM 3 & 4

4 BEDROOM 5 & BATHROOM

5 LANAI SLIDING DOOR

## ELLA BONUS & OTHER ELEVATIONS

6 BONUS ROOM STAIRS

6 SECOND FLOOR BONUS ROOM

6 BONUS ROOM & BEDROOM

**E** CRAFTSMAN

**E** FARMHOUSE