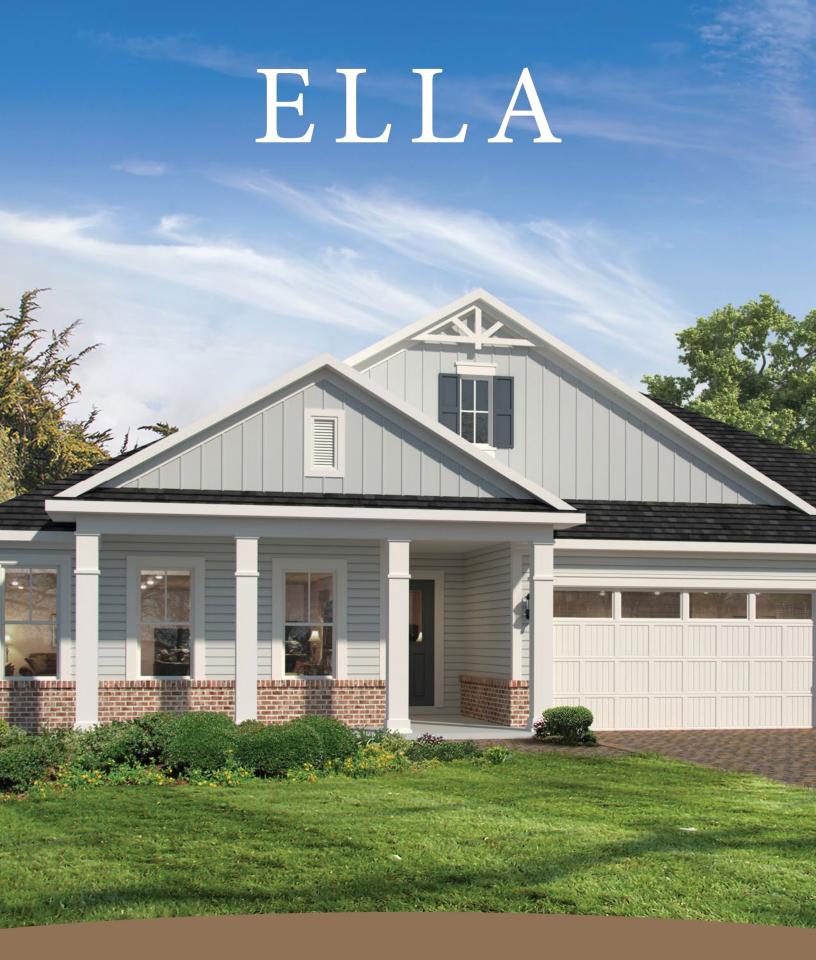

## ELLA COASTAL

## MAIN FLOOR PLAN

| 3 - 6 BEDROOMS | 2 - 5 BATHROOMS           |
|----------------|---------------------------|
| 3 CAR GARAGE   | 3,164 - 4,119 SQUARE FEET |

In the interest of continuous product improvements and to meet changing market conditions, MasterCraft Builder Group reserves the right to modify floor plans, exterior elevations, specifications, features, prices and product types without prior notice or obligation. Some features may vary from plan to plan. All plans, elevation renderings, and artist's conceptions are not necessarily to scale. All square footages are approximate. Window size, type and location may vary with each elevation. 06/15/2022