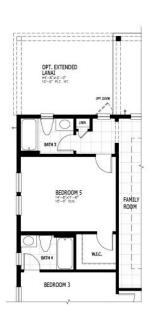

## ELLA FLOOR PLAN OPTIONS

1 BEDROOM 4

2 POCKET OFFICE

3 BATHROOM 3

3 POWDER BATHROOM

4 BEDROOM 5 & BATHROOM 3 & 4

4 BEDROOM 5 & BATHROOM

5 LANAI SLIDING DOOR

## ELLA BONUS & OTHER ELEVATIONS

6 BONUS ROOM STAIRS

6 SECOND FLOOR BONUS ROOM

6 BONUS ROOM & BEDROOM

**E** CRAFTSMAN

**E** FARMHOUSE