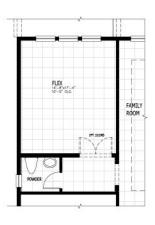

## ELLA FLOOR PLAN OPTIONS

1 BEDROOM 4

2 POCKET OFFICE

3 BATHROOM 3

3 POWDER BATHROOM

4 BEDROOM 5 & BATHROOM 3 & 4

4 BEDROOM 5 & BATHROOM

5 LANAI SLIDING DOOR