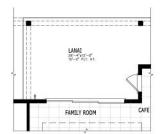

## ELLA FLOOR PLAN OPTIONS

1 BEDROOM 4

2 POCKET OFFICE

3 BATHROOM 3

3 POWDER BATHROOM

4 BEDROOM 5 & BATHROOM 3 & 4

4 BEDROOM 5 & BATHROOM

5 LANAI SLIDING DOOR