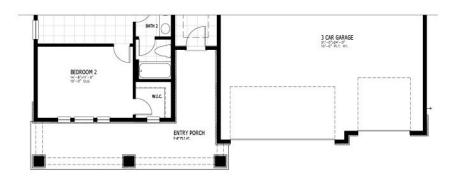

## MAIN FLOOR PLAN

| 3 - 6 BEDROOMS | 2 - 5 BATHROOMS           |
|----------------|---------------------------|
| 3 CAR GARAGE   | 3,164 - 4,119 SQUARE FEET |

In the interest of continuous product improvements and to meet changing market conditions, MasterCraft Builder Group reserves the right to modify floor plans, exterior elevations, specifications, features, prices and product types without prior notice or obligation. Some features may vary from plan to plan. All plans, elevation renderings, and artist's conceptions are not necessarily to scale. All square footages are approximate. Window size, type and location may vary with each elevation. 06/15/2022