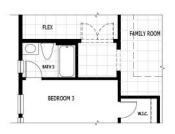

## ELLA FLOOR PLAN OPTIONS

1 BEDROOM 4

2 POCKET OFFICE

3 BATHROOM 3

3 POWDER BATHROOM

4 BEDROOM 5 & BATHROOM 3 & 4

4 BEDROOM 5 & BATHROOM

5 LANAI SLIDING DOOR