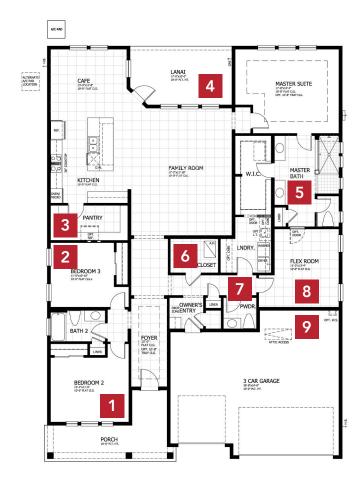

## LOLA CRAFTSMAN

## LOLA FARMHOUSE

## LOLA COASTAL



| 3-5 BEDROOMS | 2.5-4 BATHROOMS         |
|--------------|-------------------------|
| 3 CAR GARAGE | 2,496-3,251 SQUARE FEET |

In the interest of continuous product improvements and to meet changing market conditions, MasterCraft Builder Group reserves the right to modify floor plans, exterior elevations, specifications, features, prices and product types without prior notice or obligation. Some features may vary from plan to plan. All plans, elevation renderings, and artist's conceptions are not necessarily to scale. All square footages are approximate. Window size, type and location may vary with each elevation. 03/23/2022



## LOLA BONUS & OTHER ELEVATIONS

6 BONUS ROOM STAIRS

SECOND FLOOR BONUS ROOM

6

6 BEDROOM 5 AND BONUS ROOM







ADDS 445 SQUARE FEET

ADDS 742 SQUARE FEET