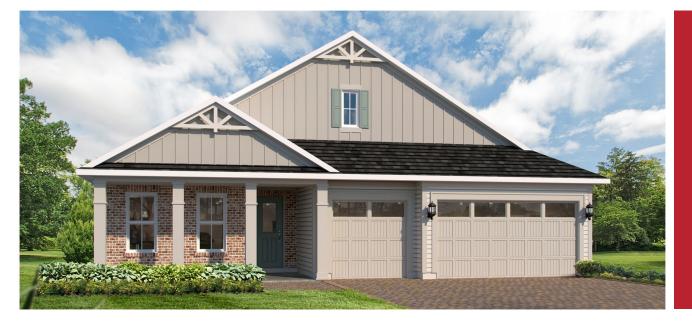

## LOLA CRAFTSMAN

## LOLA FARMHOUSE

## LOLA COASTAL



| 3-5 BEDROOMS | 2.5-4 BATHROOMS         |
|--------------|-------------------------|
| 3 CAR GARAGE | 2,496-3,251 SQUARE FEET |

In the interest of continuous product improvements and to meet changing market conditions, MasterCraft Builder Group reserves the right to modify floor plans, exterior elevations, specifications, features, prices and product types without prior notice or obligation. Some features may vary from plan to plan. All plans, elevation renderings, and artist's conceptions are not necessarily to scale. All square footages are approximate. Window size, type and location may vary with each elevation. 03/23/2022



## LOLA BONUS & OTHER ELEVATIONS

6 BONUS ROOM STAIRS

SECOND FLOOR BONUS ROOM

6

6 BEDROOM 5 AND BON