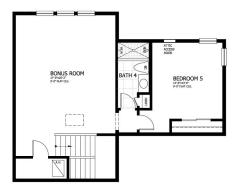

## LOLA BONUS & OTHER ELEVATIONS

6 BONUS ROOM STAIRS

SECOND FLOOR BONUS ROOM

6

6 BEDROOM 5 AND BONUS ROOM

ADDS 445 SQUARE FEET

ADDS 742 SQUARE FEET

E CRAFTSMAN