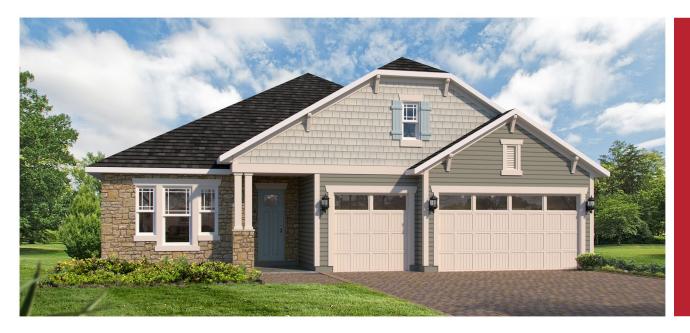

## LOLA CRAFTSMAN

## LOLA FARMHOUSE

## LOLA COASTAL



| 3-5 BEDROOMS | 2.5-4 BATHROOMS         |
|--------------|-------------------------|
| 3 CAR GARAGE | 2,496-3,251 SQUARE FEET |

In the interest of continuous product improvements and to meet changing market conditions, MasterCraft Builder Group reserves the right to modify floor plans, exterior elevations, specifications, features, prices and product types without prior notice or obligation. Some features may vary from plan to plan. All plans, elevation renderings, and artist's conceptions are not necessarily to scale. All square footages are approximate. Window size, type and location may vary with each elevation. 03/23/2022



## LOLA BONUS & OTHER ELEVATIONS

6 BONUS ROOM STAIRS

SECOND FLOOR BONUS ROOM

6

6 BEDROOM 5 AND B