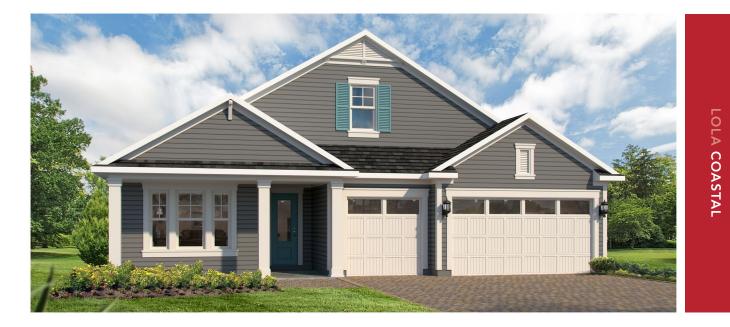

## LOLA COASTAL

| 3-5 BEDROOMS | 2.5-4 BATHROOMS         |
|--------------|-------------------------|
| 3 CAR GARAGE | 2,496-3,251 SQUARE FEET |

In the interest of continuous product improvements and to meet changing market conditions, MasterCraft Builder Group reserves the right to modify floor plans, exterior elevations, specifications, features, prices and product types without prior notice or obligation. Some features may vary from plan to plan. All plans, elevation renderings, and artist's conceptions are not necessarily to scale. All square footages are approximate. Window size, type and location may vary with each elevation. 03/23/2022