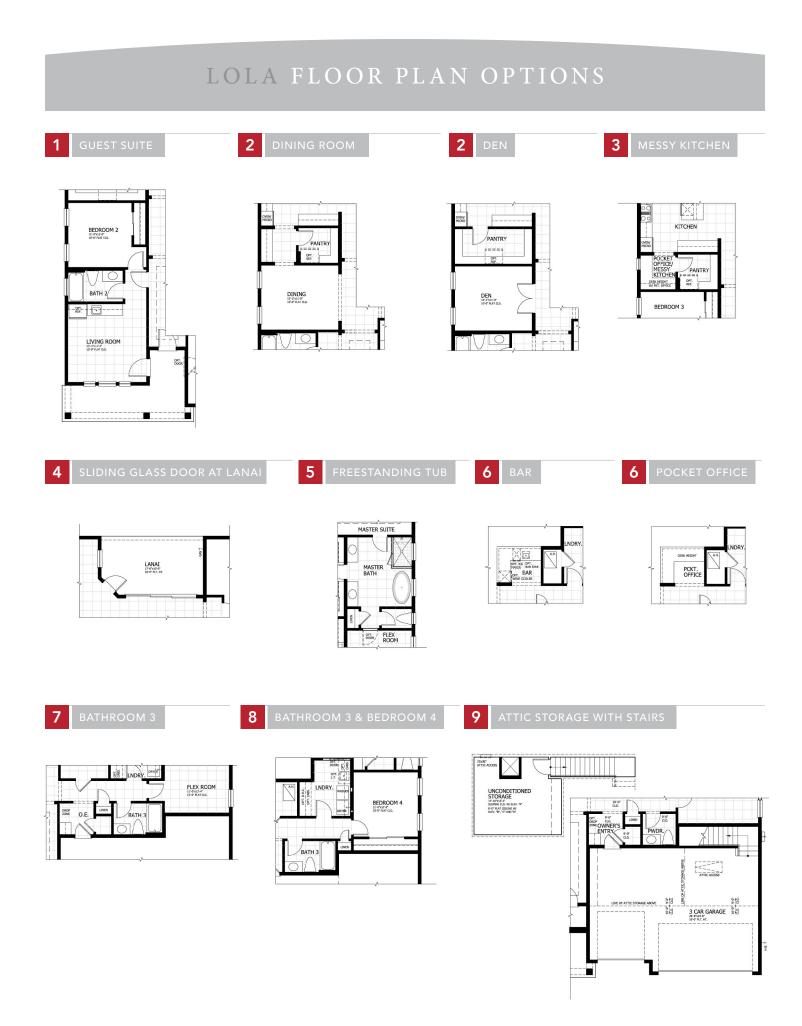

## LOLA CRAFTSMAN

## LOLA FARMHOUSE

## LOLA COASTAL



| 3-5 BEDROOMS | 2.5-4 BATHROOMS         |
|--------------|-------------------------|
| 3 CAR GARAGE | 2,496-3,251 SQUARE FEET |

In the interest of continuous product improvements and to meet changing market conditions, MasterCraft Builder Group reserves the right to modify floor plans, exterior elevations, specifications, features, prices and product types without prior notice or obligation. Some features may vary from plan to plan. All plans, elevation renderings, and artist's conceptions are not necessarily to scale. All square footages are approximate. Window size, type and location may vary with each elevation. 03/23/2022



## LOLA BONUS & OTHER ELEVATIONS

6 BONUS ROOM STAIRS

SECOND FLOOR BONUS ROOM

6

6 BEDROOM 5 AND BONUS ROOM







ADDS 445 SQUARE FEET

ADDS 742 SQUARE FEET

E CRAFTSMAN









QUALITY MEETS INNOVATION

MasterCraftBuilderGroup.com