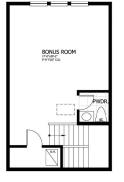

## LOLA BONUS & OTHER ELEVATIONS

6 BONUS ROOM STAIRS

SECOND FLOOR BONUS ROOM

6

6 BEDROOM 5 AND BONUS ROOM

ADDS 445 SQUARE FEET

ADDS 742 SQUARE FEET

E CRAFTSMAN