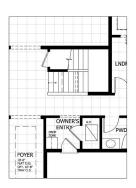

## LOLA BONUS & OTHER ELEVATIONS

6 BONUS ROOM STAIRS

SECOND FLOOR BONUS ROOM

6

6 BEDROOM 5 AND BONUS ROOM

ADDS 445 SQUARE FEET

ADDS 742 SQUARE FEET

E CRAFTSMAN