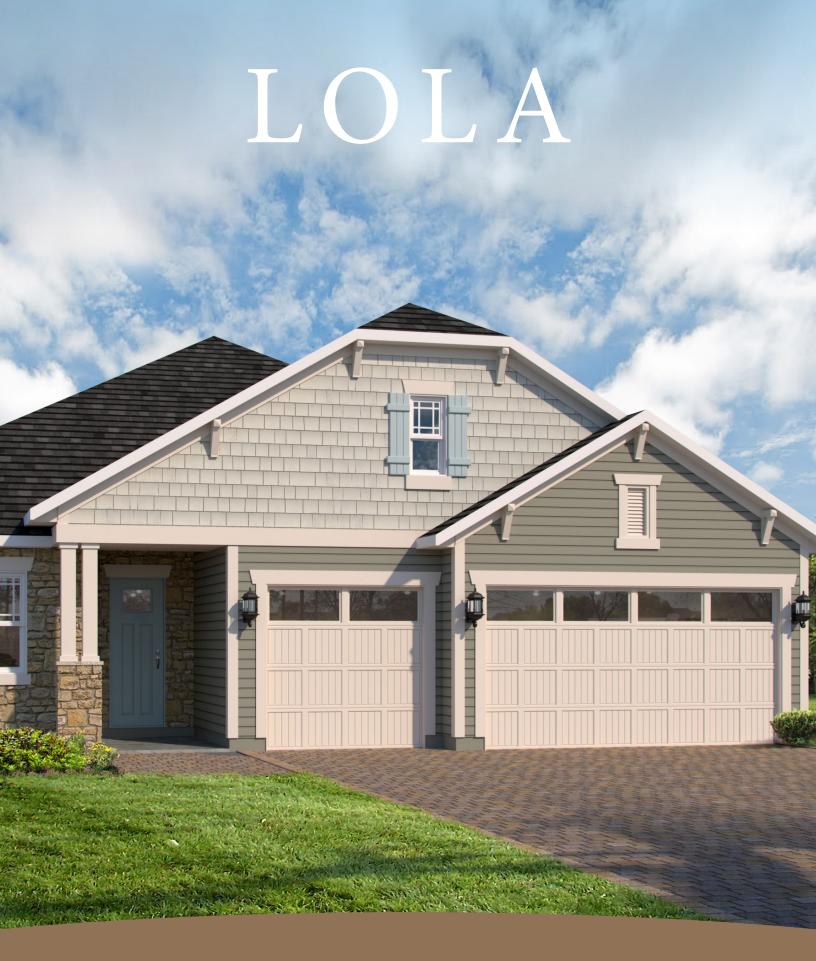

## LOLA CRAFTSMAN

## LOLA FARMHOUSE

## LOLA COASTAL



| 3-5 BEDROOMS | 2.5-4 BATHROOMS         |
|--------------|-------------------------|
| 3 CAR GARAGE | 2,496-3,251 SQUARE FEET |

In the interest of continuous product improvements and to meet changing market conditions, MasterCraft Builder Group reserves the right to modify floor plans, exterior elevations, specifications, features, prices and product types without prior notice or obligation. Some features may vary from plan to plan. All plans, elevation renderings, and artist's conceptions are not necessarily to scale. All square footages are approximate. Window size, type and location may vary with each elevation. 03/23/2022



## LOLA BONUS & OTHER ELEVATIONS

6 BONUS ROOM STAIRS

SECOND FLOOR BONUS ROOM

6

6 BEDROOM 5