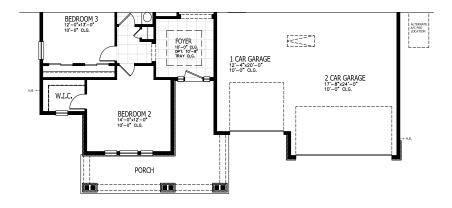

## FIRST FLOOR

| 4-5 BEDROOMS | 3-4.5 BATHROOMS       |
|--------------|-----------------------|
| 3 CAR GARAGE | 2987-3746 SQUARE FEET |

In the interest of continuous product improvements and to meet changing market conditions, MasterCraft Builder Group reserves the right to modify floor plans, exterior elevations, specifications, features, prices and product types without prior notice or obligation. Some features may vary from plan to plan. All plans, elevation renderings, and artist's conceptions are not necessarily to scale. All square footages are approximate. Window size, type and location may vary with each elevation. 06/01/2022