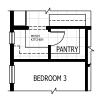

## NICHOLAS FLOOR PLAN OPTIONS

1 MESSY KITCHEN

2 POOL BATHROOI

2 EXTENDED LANA

3 SLIDING DOOR TO FAMILY ROOM

4 SLIDING DOOR TO FLEX ROOM

5 SNORE & MORE ROOM

5 SITTING ROOM