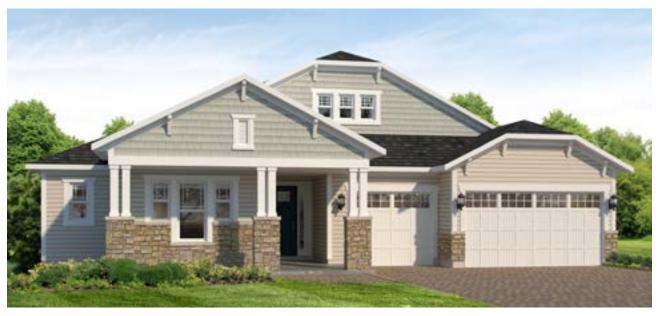

## NICHOLAS

• MASTERCRAFT

## NICHOLAS COASTAL

## FIRST FLOOR

| 4-5 BEDROOMS | 3-4.5 BATHROOMS       |
|--------------|-----------------------|
| 3 CAR GARAGE | 2987-3746 SQUARE FEET |

In the interest of continuous product improvements and to meet changing market conditions, MasterCraft Builder Group reserves the right to modify floor plans, exterior elevations, specifications, features, prices and product types without prior notice or obligation. Some features may vary from plan to plan. All plans, elevation renderings, and artist's conceptions are not necessarily to scale. All square footages are approximate. Window size, type and location may vary with each elevation. 06/01/2022