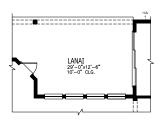

## NICHOLAS FLOOR PLAN OPTIONS

1 MESSY KITCHEN

2 POOL BATHROOI

2 EXTENDED LANA

3 SLIDING DOOR TO FAMILY ROOM

4 SLIDING DOOR TO FLEX ROOM

5 SNORE & MORE ROOM

5 SITTING ROOM