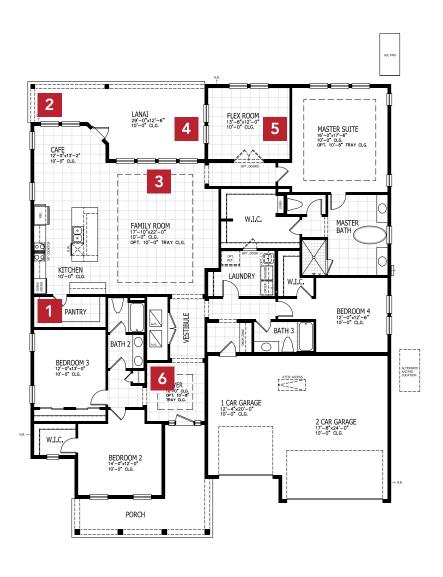

## FIRST FLOOR

| 4-5 BEDROOMS | 3-4.5 BATHROOMS       |
|--------------|-----------------------|
| 3 CAR GARAGE | 2987-3746 SQUARE FEET |

In the interest of continuous product improvements and to meet changing market conditions, MasterCraft Builder Group reserves the right to modify floor plans, exterior elevations, specifications, features, prices and product types without prior notice or obligation. Some features may vary from plan to plan. All plans, elevation renderings, and artist's conceptions are not necessarily to scale. All square footages are approximate. Window size, type and location may vary with each elevation. 06/01/2022

## NICHOLAS FLOOR PLAN OPTIONS

1 MESSY KITCHEN

2 POOL BATHROOI

2 EXTENDED LANA

3 SLIDING DOOR TO FAMILY ROOM

4 SLIDING DOOR TO FLEX ROOM

5 SNORE & MORE ROOM

5 SITTING ROOM