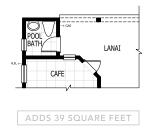

## NICHOLAS FLOOR PLAN OPTIONS

1 MESSY KITCHEN

2 POOL BATHROOI

2 EXTENDED LANA

3 SLIDING DOOR TO FAMILY ROOM

4 SLIDING DOOR TO FLEX ROOM

5 SNORE & MORE ROOM

5 SITTING ROOM