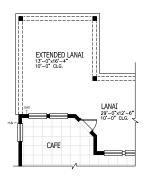

## NICHOLAS FLOOR PLAN OPTIONS

1 MESSY KITCHEN

2 POOL BATHROOI

2 EXTENDED LANA

3 SLIDING DOOR TO FAMILY ROOM

4 SLIDING DOOR TO FLEX ROOM

5 SNORE & MORE ROOM

5 SITTING ROOM