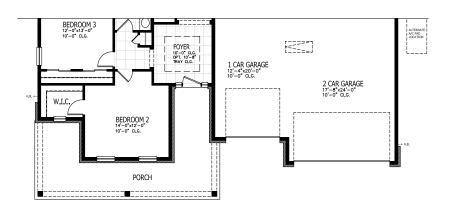

## FIRST FLOOR

| 4-5 BEDROOMS | 3-4.5 BATHROOMS       |
|--------------|-----------------------|
| 3 CAR GARAGE | 2987-3746 SQUARE FEET |

In the interest of continuous product improvements and to meet changing market conditions, MasterCraft Builder Group reserves the right to modify floor plans, exterior elevations, specifications, features, prices and product types without prior notice or obligation. Some features may vary from plan to plan. All plans, elevation renderings, and artist's conceptions are not necessarily to scale. All square footages are approximate. Window size, type and location may vary with each elevation. 06/01/2022