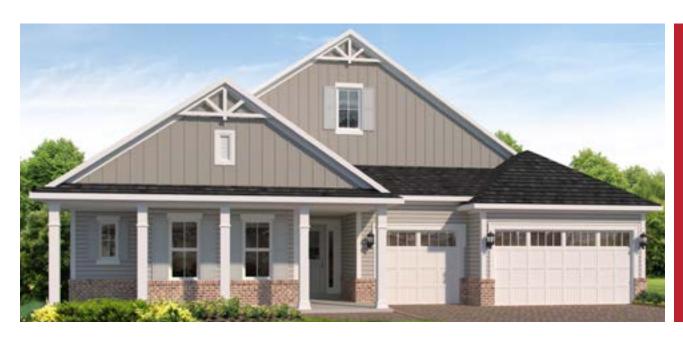

## NICHOLAS



• MASTERCRAFT







## NICHOLAS COASTAL

## FIRST FLOOR



| 4-5 BEDROOMS | 3-4.5 BATHROOMS       |
|--------------|-----------------------|
| 3 CAR GARAGE | 2987-3746 SQUARE FEET |

In the interest of continuous product improvements and to meet changing market conditions, MasterCraft Builder Group reserves the right to modify floor plans, exterior elevations, specifications, features, prices and product types without prior notice or obligation. Some features may vary from plan to plan. All plans, elevation renderings, and artist's conceptions are not necessarily to scale. All square footages are approximate. Window size, type and location may vary with each elevation. 06/01/2022

## NICHOLAS FLOOR PLAN OPTIONS

1 MESSY KITCHEN

2 POOL BATHROOI

2 EXTENDED LANA







3 SLIDING DOOR TO FAMILY ROOM

4 SLIDIN