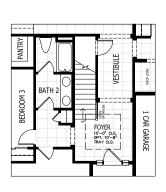

## FIRST FLOOR

| 4-5 BEDROOMS | 3-4.5 BATHROOMS       |
|--------------|-----------------------|
| 3 CAR GARAGE | 2987-3746 SQUARE FEET |

In the interest of continuous product improvements and to meet changing market conditions, MasterCraft Builder Group reserves the right to modify floor plans, exterior elevations, specifications, features, prices and product types without prior notice or obligation. Some features may vary from plan to plan. All plans, elevation renderings, and artist's conceptions are not necessarily to scale. All square footages are approximate. Window size, type and location may vary with each elevation. 06/01/2022