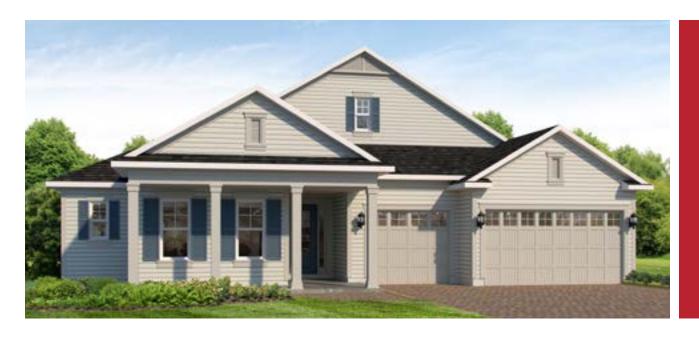

## NICHOLAS



• MASTERCRAFT







## NICHOLAS COASTAL

## FIRST FLOOR



| 4-5 BEDROOMS | 3-4.5 BATHROOMS       |
|--------------|-----------------------|
| 3 CAR GARAGE | 2987-3746 SQUARE FEET |

In the interest of continuous product improvements and to meet changing market conditions, MasterCraft Builder Group reserves the right to modify floor plans, exterior elevations, specifications, features, prices and product types without prior notice or obligation. Some features may vary from plan to plan. All plans, elevation renderings, and artist's conceptions are not necessarily to scale. All square footages are approximate. Window size, type and location may vary with each elevation. 06/01/2022

## NICHOLAS FLOOR PLAN OPTIONS

1 MESSY KITCHEN

2 POOL BATHROOI

2 EXTENDED LANA







3 SLIDING DOOR TO FAMILY ROOM

4 SL