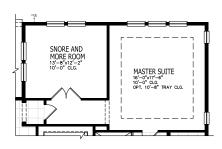

## NICHOLAS FLOOR PLAN OPTIONS

1 MESSY KITCHEN

2 POOL BATHROOI

2 EXTENDED LANA

3 SLIDING DOOR TO FAMILY ROOM

4 SLIDING DOOR TO FLEX ROOM

5 SNORE & MORE ROOM

5 SITTING ROOM