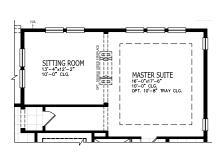

## NICHOLAS FLOOR PLAN OPTIONS

1 MESSY KITCHEN

2 POOL BATHROOI

2 EXTENDED LANA

3 SLIDING DOOR TO FAMILY ROOM

4 SLIDING DOOR TO FLEX ROOM

5 SNORE & MORE ROOM

5 SITTING ROOM