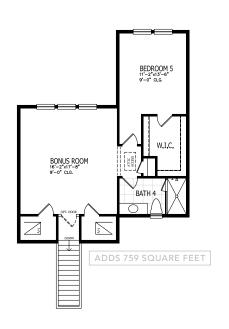

------|
| 3 CAR GARAGE | 2987-3746 SQUARE FEET |

In the interest of continuous product improvements and to meet changing market conditions, MasterCraft Builder Group reserves the right to modify floor plans, exterior elevations, specifications, features, prices and product types without prior notice or obligation. Some features may vary from plan to plan. All plans, elevation renderings, and artist's conceptions are not necessarily to scale. All square footages are approximate. Window size, type and location may vary with each elevation. 06/01/2022

## NICHOLAS FLOOR PLAN OPTIONS

1 MESSY KITCHEN

2 POOL BATHROOI

2 EXTENDED LANA







3 SLIDING DOOR TO FAMILY ROOM

4 SLIDING DOOR TO FLEX ROOM

5 SNORE & MORE ROOM







5 SITTING ROOM

6 BONUS ROOM STAIR

6 SECOND FLOOR BONUS ROOM







CRAFTSMAN



Ε

FARMHOUSE