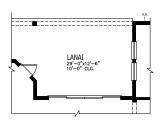

## NICHOLAS FLOOR PLAN OPTIONS

1 MESSY KITCHEN

2 POOL BATHROOI

2 EXTENDED LANA

3 SLIDING DOOR TO FAMILY ROOM

4 SLIDING DOOR TO FLEX ROOM

5 SNORE & MORE ROOM

5 SITTING ROOM