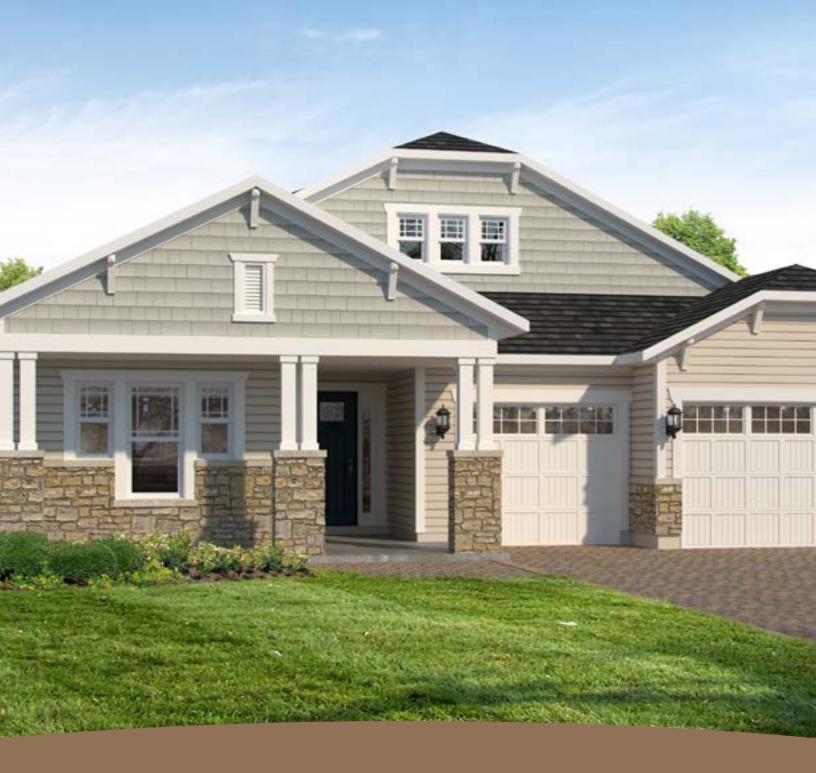

## NICHOLAS

• MASTERCRAFT

## NICHOLAS COASTAL

## FIRST FLOOR

| 4-5 BEDROOMS | 3-4.5 BATHROOMS       |
|--------------|-----------------------|
| 3 CAR GARAGE | 2987-3746 SQUARE FEET |

In the interest of continuous product improvements and to meet changing market conditions, MasterCraft Builder Group reserves the right to modify floor plans, exterior elevations, specifications, features, prices and product types without prior notice or obligation. Some features may vary from plan to plan. All plans, elevation renderings, and artist's conceptions are not necessarily to scale. All square footages are approximate. Window size, type and location may vary with each elevation. 06/01/2022