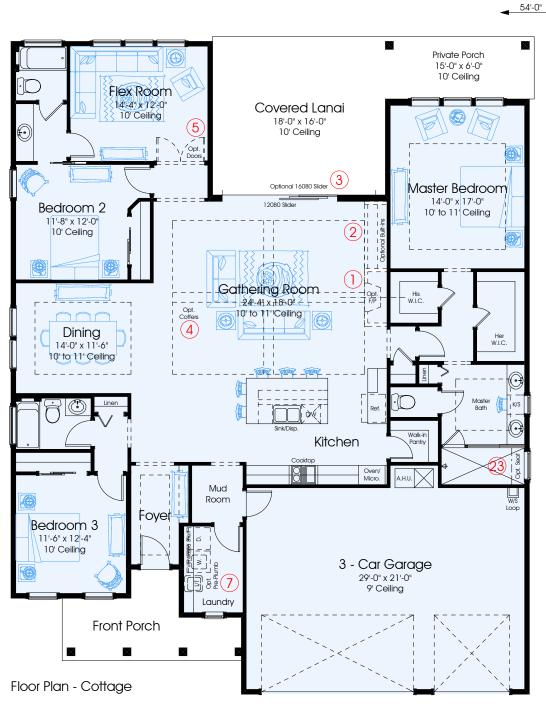

## PEROLA 2402

| 1st FLOOR A/C:   | 2402 |
|------------------|------|
| 2nd FLOOR A/C:   | N/A  |
| TOTAL A/C:       | 2402 |
| COVERED PORCHES: | 466  |
| GARAGES:         | 638  |
| TOTAL COVERED:   | 3506 |

## Options Shown:

- 1) Optional Fireplace
- 2) Optional Built-ins
- 2) Optional 16080 Slider i.l.o. 12080 Slider
  4) Optional Coffered Ceiling at Gathering Room
  5) Optional French Doors at Flex Room

.0-,89

- 6) Optional Home Office with French Doors and Powder Room i.l.o. Bedroom 3 and Full Bath
- 7) Optional Pre-Plumb for L/T at Laundry Room 8) Optional Bedroom 4 i.l.o. Flex Room
  - w/ Linen Closet at Bath