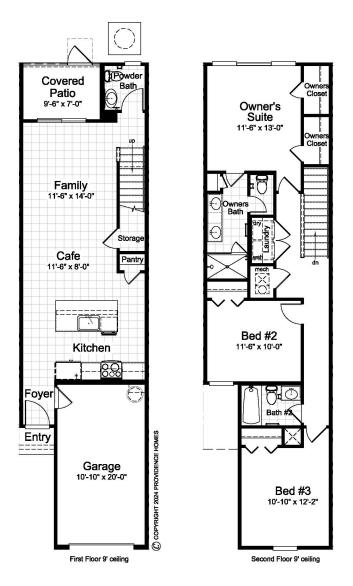

## THE DOGWOOD 3 BEDROOMS, 2 1/2 BATHS 1-CAR GARAGE LIVING AREA: 1,421 sq. ft.

Providence Homes is proud to offer ENERGY STAR® and EPA Indoor airPLUS® qualified homes in Woodland Park at Nocatee! We believe your home should be designed and built to the highest standards of health, sustainability, and efficiency. Here's how we are doing it. Each home is inspected during construction and field-tested upon completion by an independent RESNET® accredited energy rater. All Providence Homes will receive a HERS® Index Rating which is required for a home to receive the ENERGY STAR® and EPA Indoor airPLUS® labels. See Sales Associate for more information on our ENERGY STAR® Undex rate. Prices, specifications, exclusive features, and availability are subject to change without notice. Marketed Exclusively Providence Realty LLC. CGC053640 02.29.2024