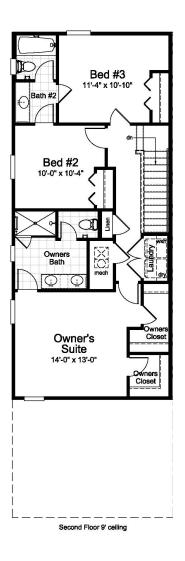

THE HOLLY
4 BEDROOMS, 3 BATHS
2-CAR GARAGE
LIVING AREA: 1,644 sq. ft.

Providence Homes is proud to offer ENERGY STAR® and EPA Indoor airPLUS® qualified homes in Woodland Park at Nocatee! We believe your home should be designed and built to the highest standards of health, sustainability, and efficiency. Here's how we are doing it. Each home is inspected during construction and field-tested upon completion by an independent RESNET® accredited energy rater. All Providence Homes will receive a HERS® Index Rating which is required for a home to receive the ENERGY STAR® and EPA Indoor airPLUS® labels. See Sales Associate for more information on our ENERGY STAR® Guarantee. Prices, specifications, exclusive features, and availability are subject to change without notice.