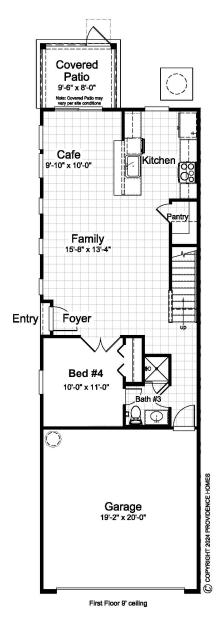

THE HOLLY
4 BEDROOMS, 3 BATHS
2-CAR GARAGE
LIVING AREA: 1,644 sq. ft.

Providence Homes is proud to offer ENERGY STAR® and EPA Indoor airPLUS® qualified homes in Woodland Park at Nocatee! We believe your home should be designed and built to the highest standards of health, sustainability, and efficiency. Here's how we are doing it. Each home is inspected during construction and field-tested upon completion by an independent RESNET® accredited energy rater. All Providence Homes will receive a HERS® Index Rating which is required for a home to receive the ENERGY STAR® and EPA Indoor airPLUS® labels. See Sales Associate for more information on our ENERGY STAR® Guarantee. Prices, specifications, exclusive features, and availability are subject to change without notice.