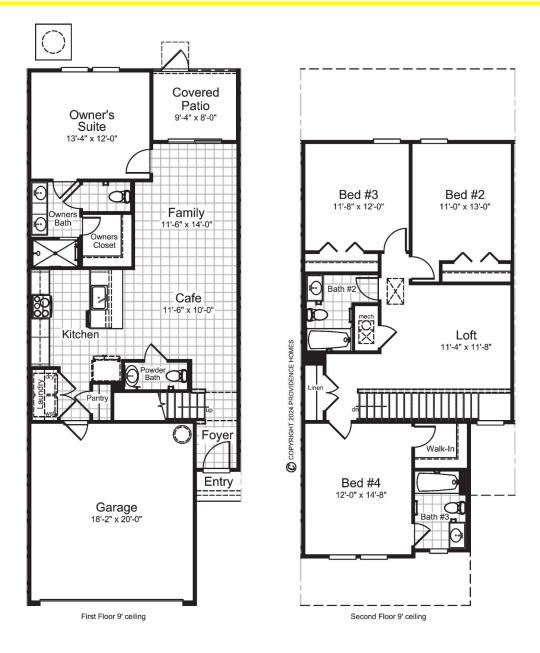

## THE LAUREL 4 BEDROOMS, 3 1/2 BATHS 2-CAR GARAGE LIVING AREA: 1,884 sq. ft.

Providence Homes is proud to offer ENERGY STAR® and EPA Indoor airPLUS® qualified homes in Woodland Park at Nocatee! We believe your home should be designed and built to the highest standards of health, sustainability, and efficiency. Here's how we are doing it. Each home is inspected during construction and field-tested upon completion by an independent RESNET® accredited energy rater. All Providence Homes will receive a HERS® Index Rating which is required for a home to receive the ENERGY STAR® and EPA Indoor airPLUS® labels. See Sales Associate for more information on our ENERGY STAR® Guarantee. Prices, specifications, exclusive features, and availability are subject to change without notice. Marketed Exclusively Providence Realty LLC. CGC053640 02.20.2024