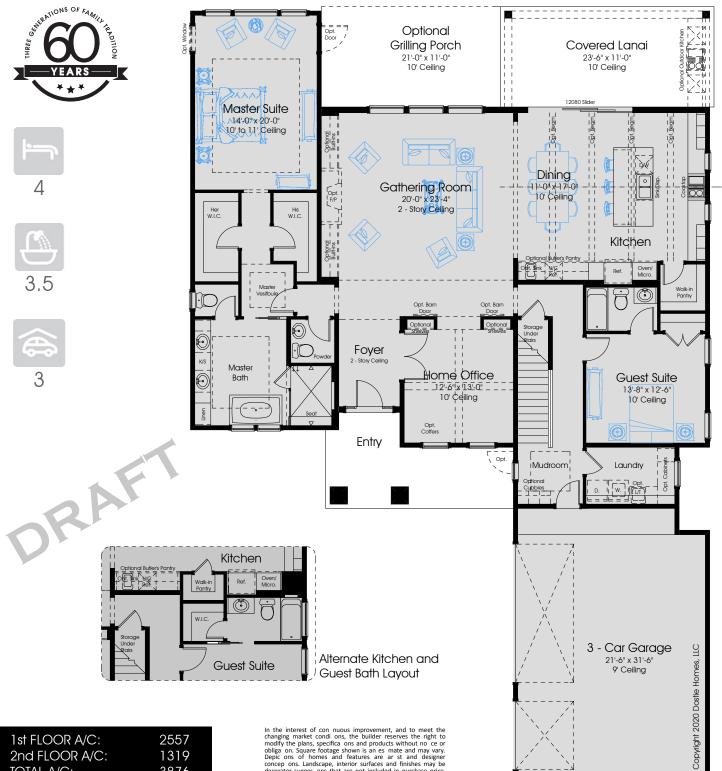

## CLERMONT 3876

Settler's Collection

| 1st FLOOR A/C:   | 2557 |
|------------------|------|
| 2nd FLOOR A/C:   | 1319 |
| TOTAL A/C:       | 3876 |
| COVERED PORCHES: | 413  |
| GARAGES:         | 711  |
| TOTAL COVERED:   | 5000 |

First Floor Plan - Craftsman

 $\odot$