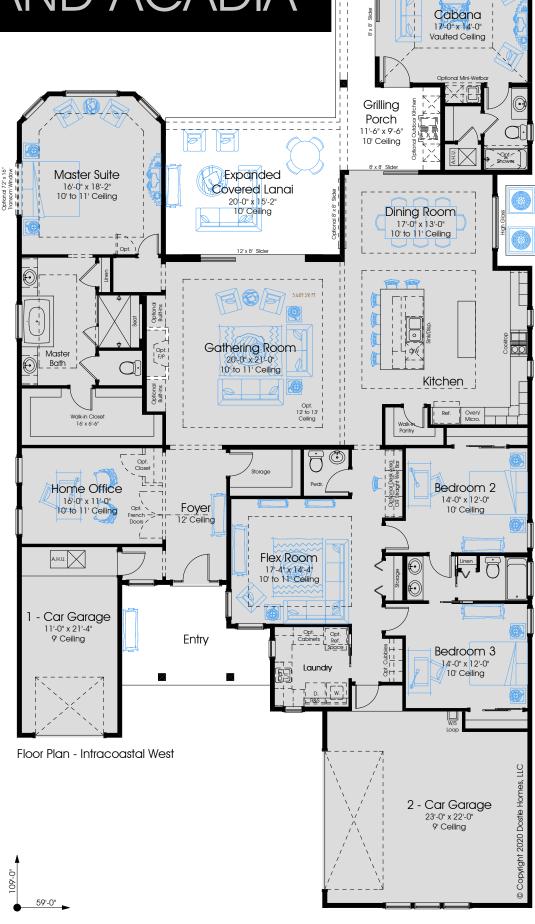

GRAND ACADIA

3490

Settler's Collection

4

3.5

3

ORAFT

In the interest of con nuous improvement, and to meet the changing market condi ons, the builder reserves the right to modify the plans, specifica ons and products without no ce or obliga on. Square footage shown is an es make and may vary. Depic ons of homes and features are ar st and designer concep ons. Landscape, interior surfaces and finishes may be decorator suggest ons that are not included in purchase price. This ad contains general informs on about the community and is not an offer for the purchase of a new home.

 1st FLOOR A/C:
 3490

 2nd FLOOR A/C:
 N/A

 TOTAL A/C:
 3490

 COVERED PORCHES:
 635

 GARAGES:
 800

 TOTAL COVERED:
 4925