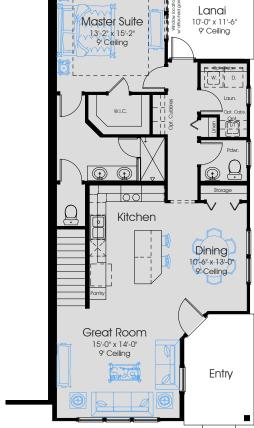

## PIEDMONT 1632 sf

2.5 Opt. 2

| 1STFLOORA/C:     | 1117 |
|------------------|------|
| 2ND FLOOR A/C:   | 515  |
| TOTAL A/C:       | 1632 |
| COVERED PORCHES: | 214  |

First Floor Plan

in the interest of continuous improvement, and to meet the changing market conditions, the builder reserves the right to modify the plans, specifications and products without notice or obligation. Square specifications and products without notice or obligation. Square features are artist and designer conceptions. Landscape, interior surfaces and finishes may be decorator suggestions that are not included in purchase price. This ad contains general information about the community and is not an offer for the purchase of a new home.