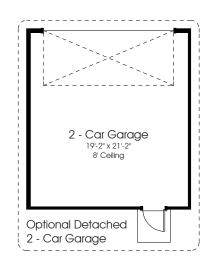

## PIEDMONT 1632 sf







2.5 Opt. 2

| 1STFLOORA/C:     | 1117 |
|------------------|------|
| 2ND FLOOR A/C:   | 515  |
| TOTAL A/C:       | 1632 |
| COVERED PORCHES: | 214  |





First Floor Plan



in the interest of continuous improvement, and to meet the changing market conditions, the builder reserves the right to modify the plans, specifications and products without notice or obligation. Square specifications and products without notice or obligation. Square features are artist and designer conceptions. Landscape, interior surfaces and finishes may be decorator suggestions that are not included in purchase price. This ad contains general information about the community and is not an offer for the purchase of a new home.



Second Floor Plan