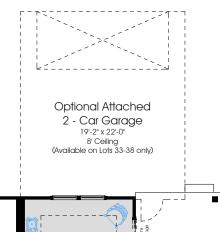

## PIEDMONT 1632 sf







2.5 Opt. 2

| 1STFLOORA/C:     | 1117 |
|------------------|------|
| 2ND FLOOR A/C:   | 515  |
| TOTAL A/C:       | 1632 |
| COVERED PORCHES: | 214  |





First Floor Plan



in the interest of continuous improvement, and to meet the changing market conditions, the builder reserves the right to modify the plans, specifications and products without notice or obligation. Square specifications and products without notice or obligation. Square features are artist and designer conceptions. Landscape, interior surfaces and finishes may be decorator suggestions that are not included in purchase price. This ad contains general information about the community and is not an offer for the purchase of a new home.



Second Floor Plan