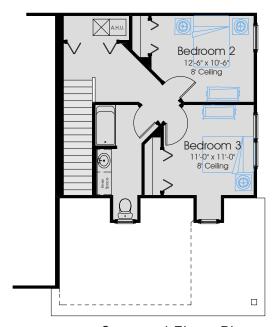

## PIEDMONT 1632 sf







2.5 Opt. 2

| 1STFLOORA/C:     | 1117 |
|------------------|------|
| 2ND FLOOR A/C:   | 515  |
| TOTAL A/C:       | 1632 |
| COVERED PORCHES: | 214  |





First Floor Plan



in the interest of continuous improvement, and to meet the changing market conditions, the builder reserves the right to modify the plans, specifications and products without notice or obligation. Square specifications and products without notice or obligation. Square features are artist and designer conceptions. Landscape, interior surfaces and finishes may be decorator suggestions that are not included in purchase price. This ad contains general information about the community and is not an offer for the purchase of a new home.



Second Floor Plan