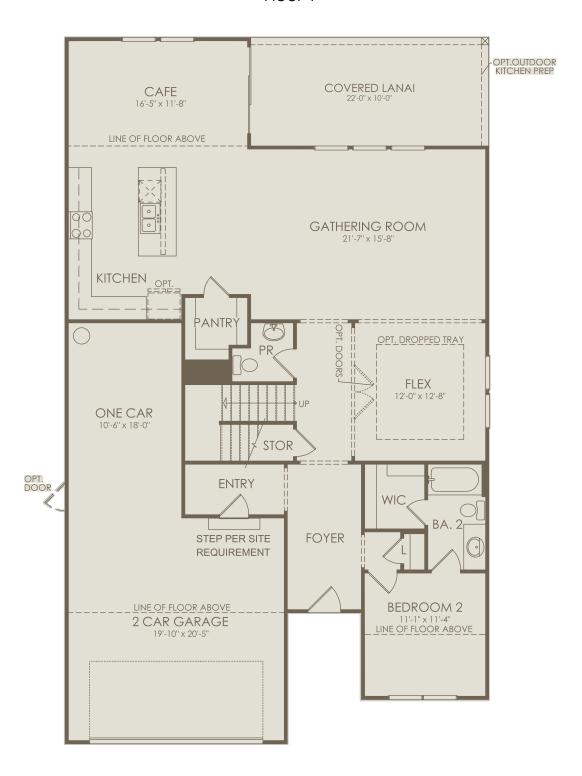

## FOREST PARK AT WILDLIGHT

Salt Meadow Loop, Wildlight, FL 32097 904-595-9180

Yorkshire Floor Plan 5 Bedrooms \* 3.5-4.5 Bathrooms \* 2 Car Garage

## Floor 1

Options not selected include: Flex 2, Shower at Bath 2, Pocket Sliding Glass Door at Gathering Room, Kitchen Layout 4, Bath 4, Owner's Bath 3, Owner's Bath 4

For this application, the company does not warrant or assume any legal liability or responsibility for the accuracy, completeness, or usefulness of any information, apparatus, product, or process disclosed. Base floor plan subject to change based on elevation selected.

Page 1 06-28-2023