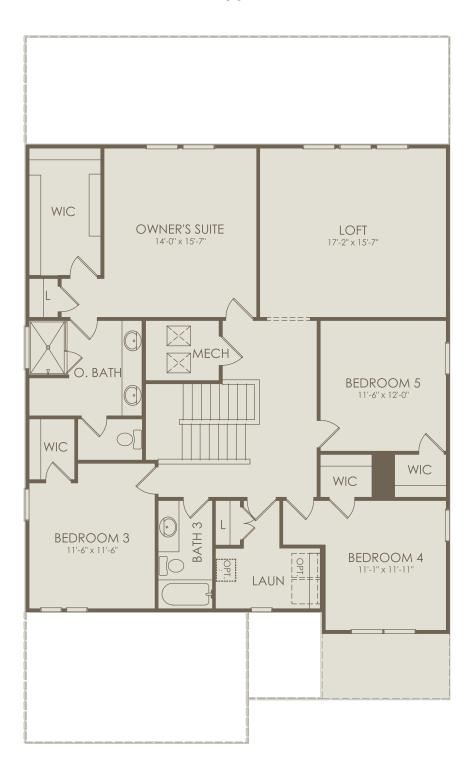

## FOREST PARK AT WILDLIGHT

Salt Meadow Loop, Wildlight, FL 32097 904-595-9180

Yorkshire Floor Plan 5 Bedrooms \* 3.5-4.5 Bathrooms \* 2 Car Garage

## Floor 2

Options not selected include: Flex 2, Shower at Bath 2, Pocket Sliding Glass Door at Gathering Room, Kitchen Layout 4, Bath 4, Owner's Bath 3, Owner's Bath 4

For this application, the company does not warrant or assume any legal liability or responsibility for the accuracy, completeness, or usefulness of any information, apparatus, product, or process disclosed. Base floor plan subject to change based on elevation selected.

Page 2 06-28-2023